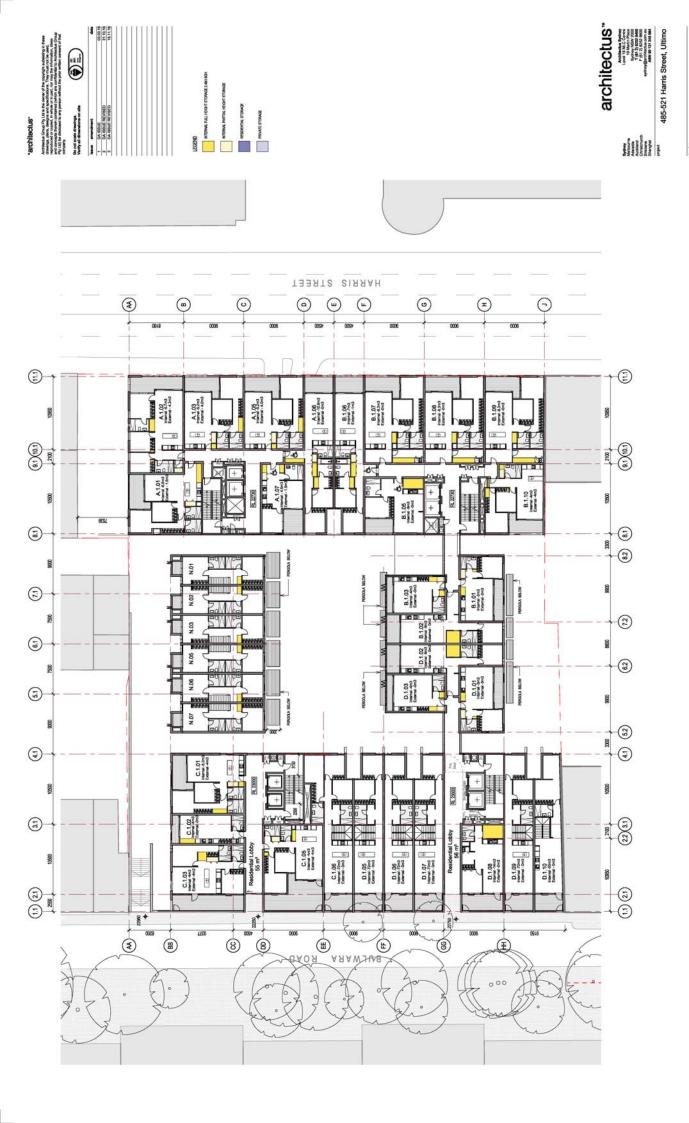

| 485-521 Harris Street, Ultimo | Adaptable Apartment Layouts | Ou Dispeto | DA8005 |         | 9         |
|----------------------------------------------------------------------------|-------------------------------|-----------------------------|------------|--------|---------|-----------|
| arc                                                                        | 485-521 H                     | Adaptable                   | 1:50@A1    | TEAM   | St.     | 160263    |
| Mellows<br>Mellows<br>Andrews<br>Andrews<br>Ornsteiner<br>Behave<br>Behave | ž.                            | Creeky                      | 4,600      | uma.p  | checked | ou podulu |







(₹)

(8)

8

8

(H)

Œ

8

€









DA9002

1:200@A1 TEAM

Storage Ground Floor















1:200GA1 TEAM JS 150263