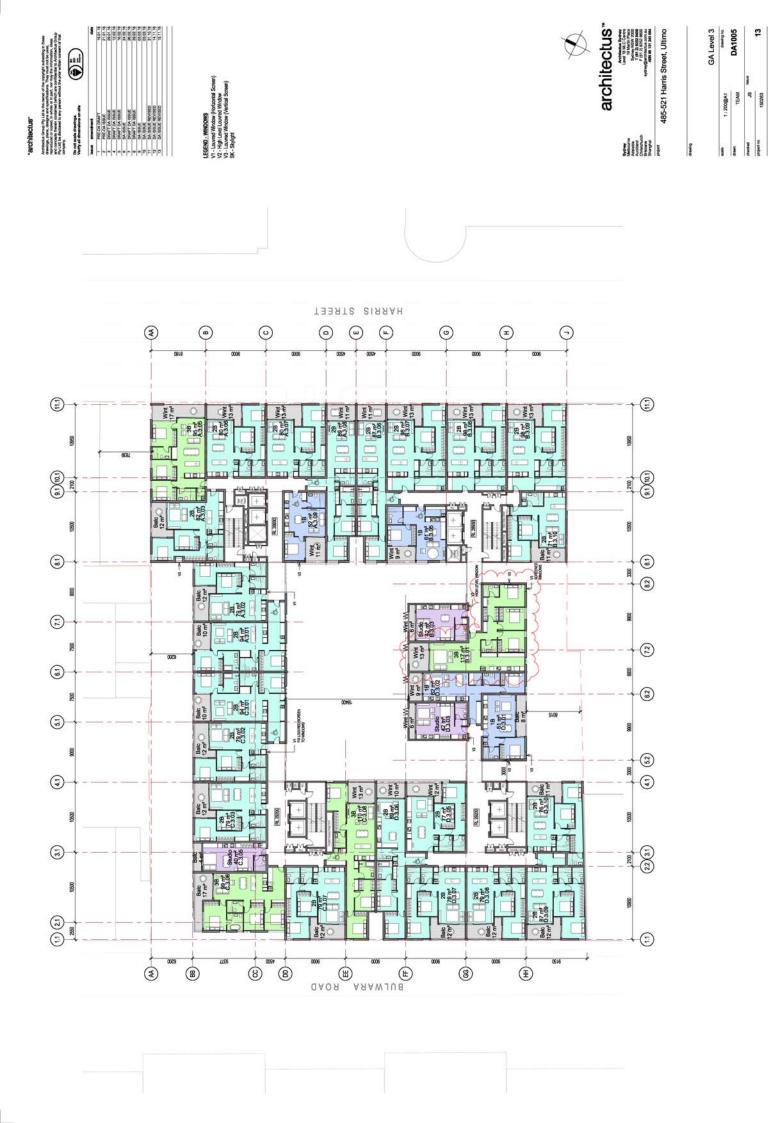

| Deep Soil Diagram | Departs  | DADOO    | ***      |             |  |
|---------------------------------------------|------------|-------|-------------------|----------|----------|----------|-------------|--|
|                                             | 485-521 Ha |       | ď                 | 1:400@A1 | TEAM     | ed.      | 150283      |  |
| Burge                                       | poject     | Dynag |                   | •        | - Canada | thesised | ou paged so |  |

| × | 10 |
|---|----|
| ᆂ | 43 |
| ပ | 15 |
| Φ | *  |
| = |    |
| ᅟ |    |
| O |    |
| ≂ |    |
| w |    |



















1: 200@A1 TEAM JS 150263

described or project no



444 110 116 210 116 28 01 116 28 02 116 28 02 116 28 02 116 38 02 116 38 02 116 38 02 116 38 02 116 38 116 116 38 116 116





1:200@A1 TEAM JS 150263



1:200@A1 TEAM JS 150263







1:200@A1 TEAM JS 150263

state drawn checked project no



















## 11 ## Do not acate drawings. Verity all dimensions on alts

FAC01 - metal fascia to detail, dark grey color CON01 - off form concrete siab edge CON02 - off form concrete balcony up

G.221 - aluminium framed awning window, clear G.202 - aluminium framed awning window, translur G.202 - aluminium framed awning the win G.203 - operate alignating, braves ocious G.204 - framed commensal glassing, braves ocious G.205 - aluminium framed sidning glassed pareels

LVR01 - adjustable aluminium louvres, silver colour LVR02 - adjustable aluminium louvres, bronze colou

MET01 - aluminium profile metal cladding, mid grey color MET02 - aluminium profile metal cladding, d