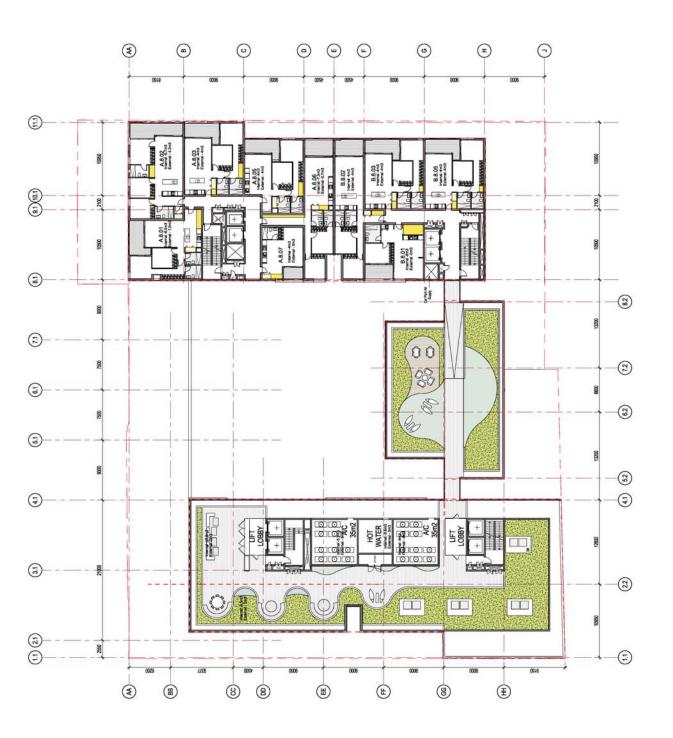

| 485-521 Harris Street, Ultimo | Adaptable Apartment Layouts | Ou Dispeto | DA8005 |         | 9         |
|----------------------------------------------------------------------------|-------------------------------|-----------------------------|------------|--------|---------|-----------|
| arc                                                                        | 485-521 H                     | Adaptable                   | 1:50@A1    | TEAM   | St.     | 160263    |
| Mellows<br>Mellows<br>Andrews<br>Andrews<br>Ornsteiner<br>Behave<br>Behave | ž.                            | Creeky                      | 4,600      | uma.p  | checked | ou podulu |







(₹)

(8)

8

8

(H)

Œ

8

€









DA9002

1:200@A1 TEAM

Storage Ground Floor















1:200GA1 TEAM JS 150263