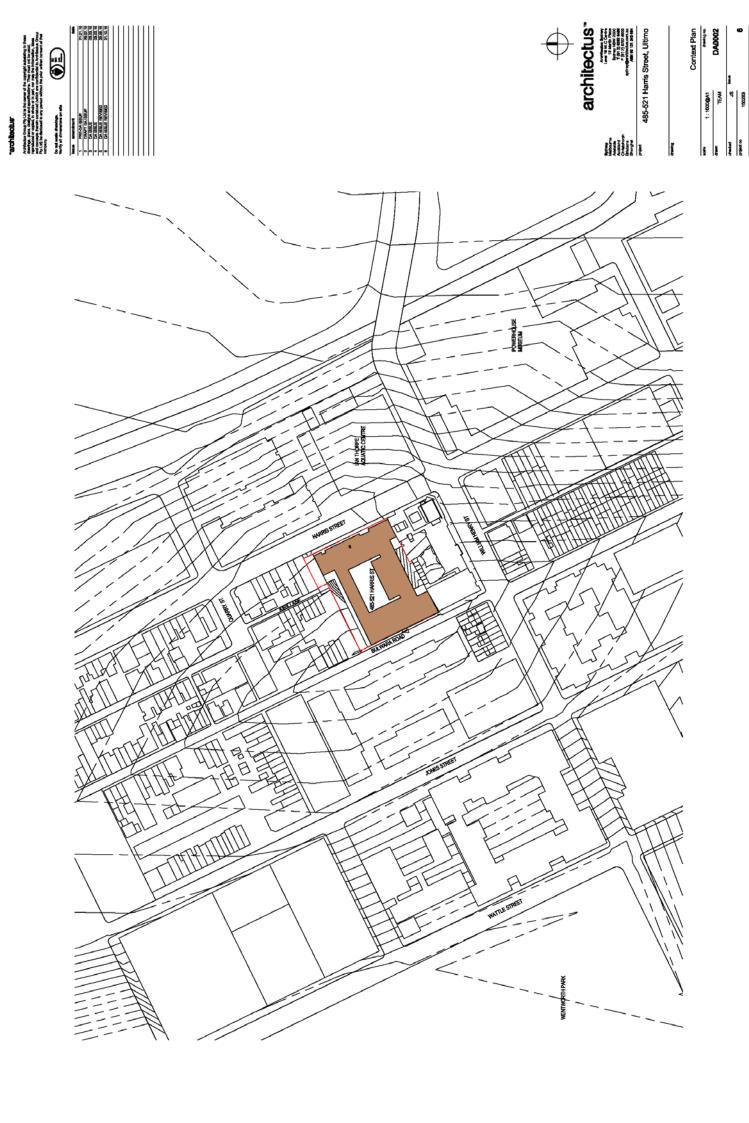

### **ATTACHMENT B**

## ARCHITECTURAL DRAWINGS 485-521 HARRIS STREET ULTIMO







1:1000@A1 TEAM 15 150283





50m2 690m2

COS Minimum DSZ = 10% Site Area ADG Minimum DSZ = 7% Site Area

Permascile Paving and Garden to Private Open Space

450m2 80m2 110m2



| con (1.5. to many<br>con very control of the control | 485-521 Harris Street, Ultimo |       |
|--------------------------------------------------------------------------------------------------------------------------------------------------------------------------------------------------------------------------------------------------------------------------------------------------------------------------------------------------------------------------------------------------------------------------------------------------------------------------------------------------------------------------------------