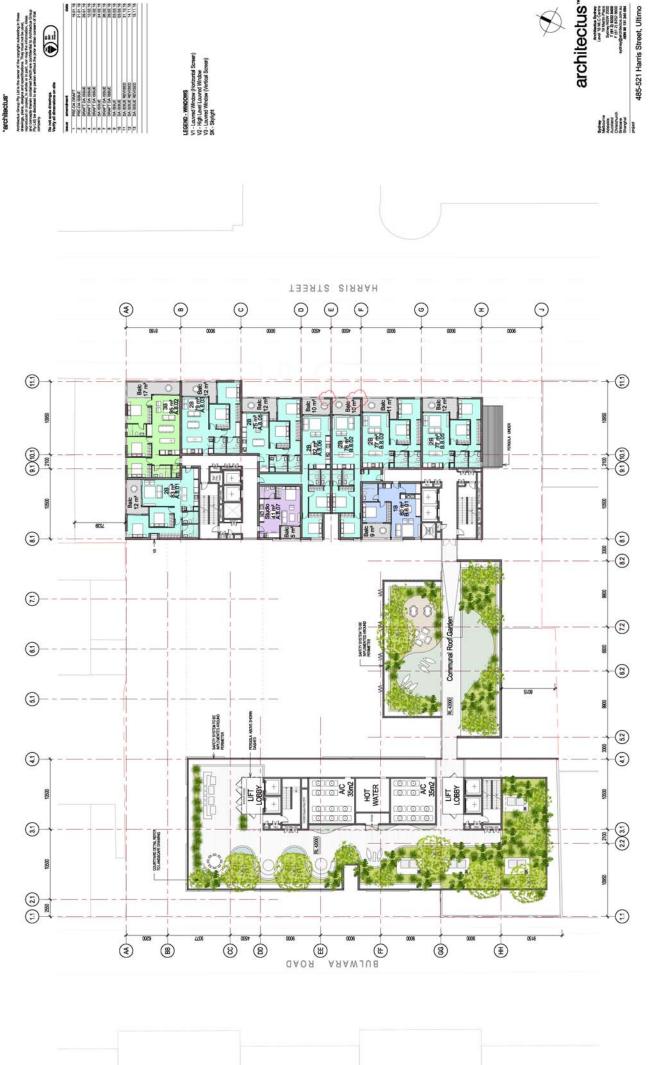

| × | 10 |
|---|----|
| ᆂ | 43 |
| ပ | 15 |
| Φ | *  |
| = |    |
| ᅟ |    |
| O |    |
| ≂ |    |
| w |    |

1: 200@A1 TEAM JS 150263

described or project no

444 110 116 210 116 28 01 116 28 02 116 28 02 116 28 02 116 38 02 116 38 02 116 38 02 116 38 02 116 38 116 116 38 116 116