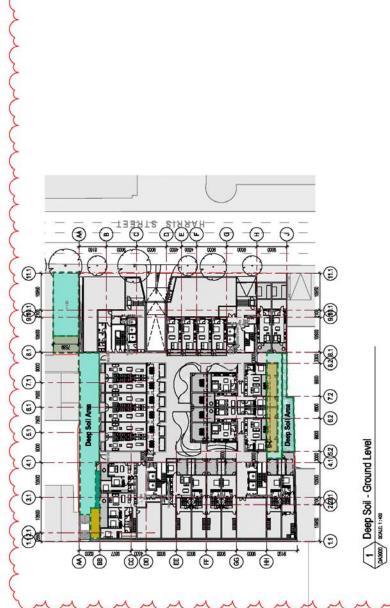

## ARCHITECTURAL DRAWINGS 485-521 HARRIS STREET ULTIMO

1:1000@A1 TEAM 15 150283

50m2 690m2

COS Minimum DSZ = 10% Site Area ADG Minimum DSZ = 7% Site Area

Permascile Paving and Garden to Private Open Space

| Ames on the<br>485-521 Harris Street, Ultim |            |       | Deep Soil Diagram | Departs  | DADOO    | ***      |             |  |
|---------------------------------------------|------------|-------|-------------------|----------|----------|----------|-------------|--|
|                                             | 485-521 Ha |       | ď                 | 1:400@A1 | TEAM     | ed.      | 150283      |  |
| Burge                                       | poject     | Dynag |                   | •        | - Canada | thesised | ou paged so |  |