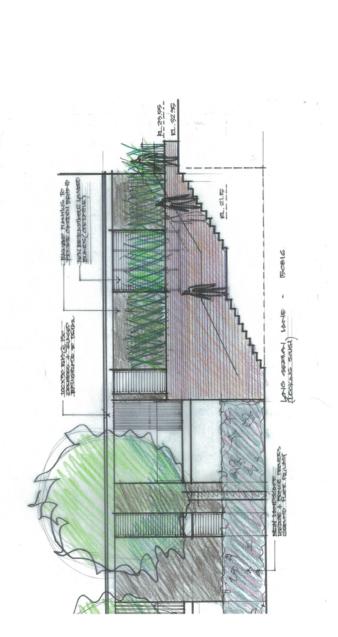

150263 1: 200@A1 TEAM

drecked project no

Section BB\_sole 1:200

485-521 Harris Street, Ultimo

Sketches - Sheet 03

RE 50000E

North Building Terrace - Section AA

Architectus: 100 miles (1971) m