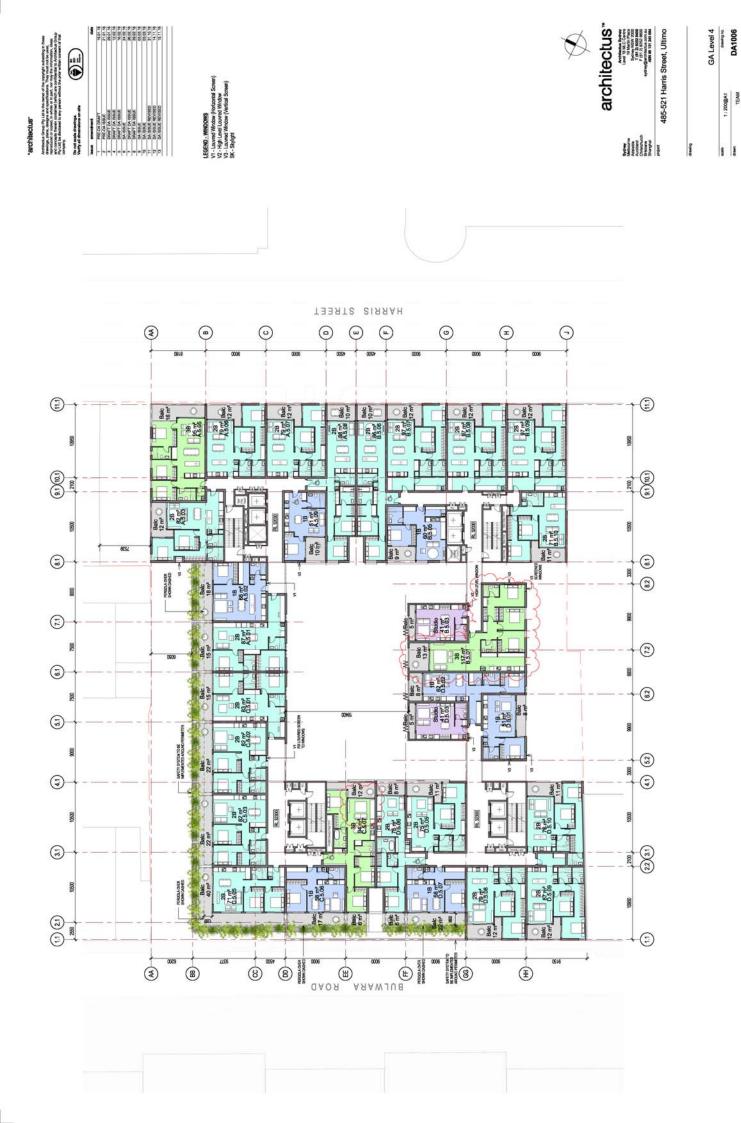

| × | 10 |
|---|----|
| ᆂ | 43 |
| ပ | 15 |
| Φ | *  |
| = |    |
| ᅟ |    |
| O |    |
| ≂ |    |
| w |    |

1: 200@A1 TEAM JS 150263

described or project no

444 110 116 210 116 28 01 116 28 02 116 28 02 116 28 02 116 38 02 116 38 02 116 38 02 116 38 02 116 38 116 116 38 116 116

1:200@A1 TEAM JS 150263

1:200@A1 TEAM JS 150263

1:200@A1 TEAM JS 150263

state drawn checked project no