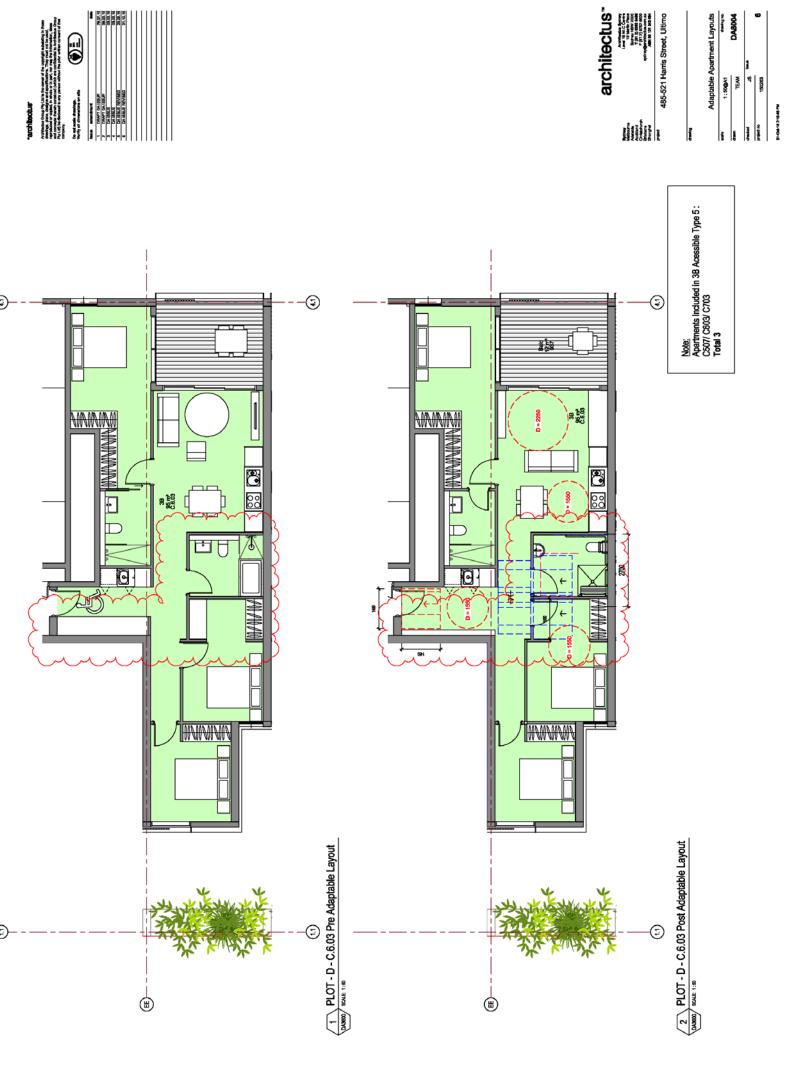

Note:
Apartments Included in 3B Acessible Type 3:
C208/C308
Total 2

| (8)                      | 8                                      |
|--------------------------|----------------------------------------|
|                          |                                        |
| 28 Storing Career (1997) | Adaptable Layout                       |
|                          | PLOT - D - C.2.01 Pre Adaptable Layout |