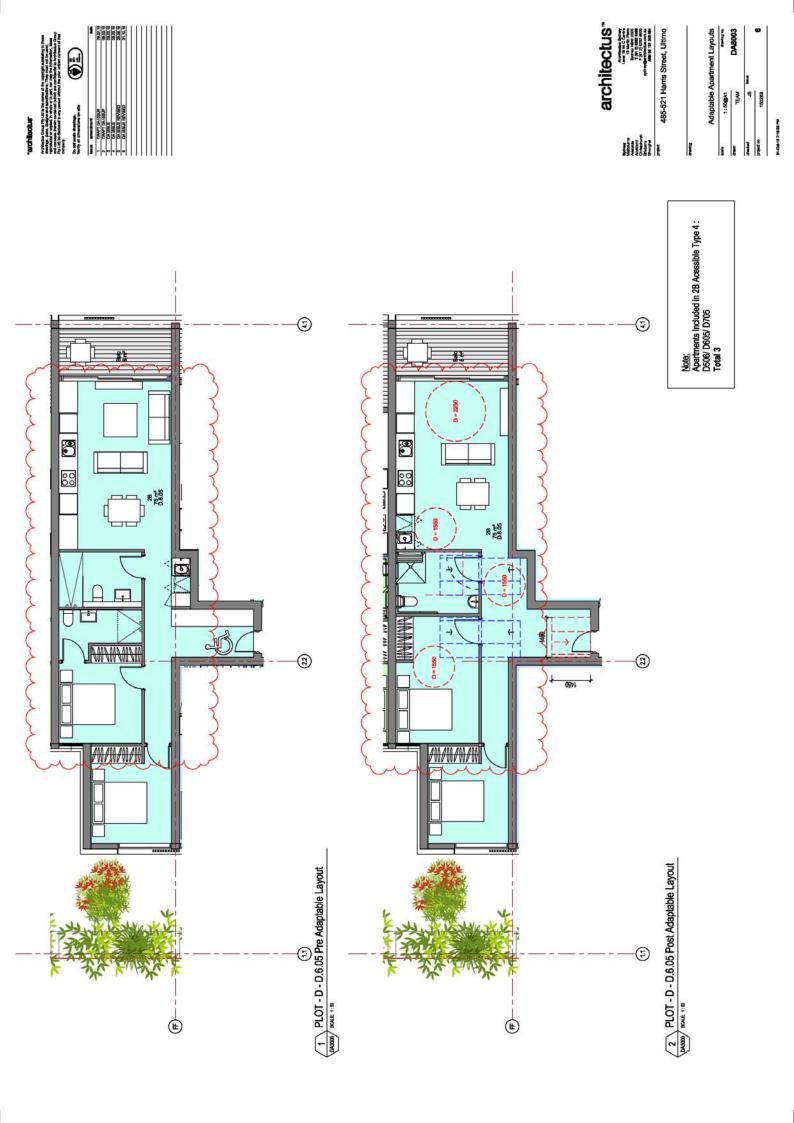

ooLz

| Adaptable A Adapta | architectus                                                                               | 485-521 Harris Street, Ultimo | Adaptable Apartment Layouts | On Dispersion | DA8000 | •       | _          |
|--------------------------------------------------------------------------------------------------------------------------------------------------------------------------------------------------------------------------------------------------------------------------------------------------------------------------------------------------------------------------------------------------------------------------------------------------------------------------------------------------------------------------------------------------------------------------------------------------------------------------------------------------------------------------------------------------------------------------------------------------------------------------------------------------------------------------------------------------------------------------------------------------------------------------------------------------------------------------------------------------------------------------------------------------------------------------------------------------------------------------------------------------------------------------------------------------------------------------------------------------------------------------------------------------------------------------------------------------------------------------------------------------------------------------------------------------------------------------------------------------------------------------------------------------------------------------------------------------------------------------------------------------------------------------------------------------------------------------------------------------------------------------------------------------------------------------------------------------------------------------------------------------------------------------------------------------------------------------------------------------------------------------------------------------------------------------------------------------------------------------------|-------------------------------------------------------------------------------------------|-------------------------------|-----------------------------|---------------|--------|---------|------------|
| 44 64 64 64 64 64 64 64 64 64 64 64 64 6                                                                                                                                                                                                                                                                                                                                                                                                                                                                                                                                                                                                                                                                                                                                                                                                                                                                                                                                                                                                                                                                                                                                                                                                                                                                                                                                                                                                                                                                                                                                                                                                                                                                                                                                                                                                                                                                                                                                                                                                                                                                                       | arc                                                                                       | 485-521 Ha                    | Adaptable A                 | 1:50@A1       | TEAM   | St      | 160263     |
| 21 5 5 5 6 E   5   5   6   6   E                                                                                                                                                                                                                                                                                                                                                                                                                                                                                                                                                                                                                                                                                                                                                                                                                                                                                                                                                                                                                                                                                                                                                                                                                                                                                                                                                                                                                                                                                                                                                                                                                                                                                                                                                                                                                                                                                                                                                                                                                                                                                               | Melours<br>Adelours<br>Adelours<br>Austerd<br>Austerd<br>Briskers<br>Briskers<br>Briskers | polent.                       | Royago                      | ŧ.            | umag   | checked | project no |