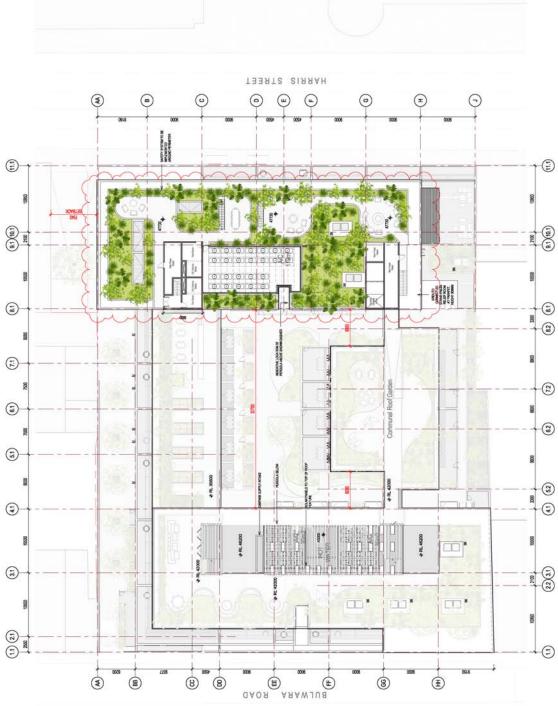

-------|-------|-------------------|----------|----------|----------|-------------|--|
|                                             | 485-521 Ha |       | ď                 | 1:400@A1 | TEAM     | ed.      | 150283      |  |
| Burge                                       | poject     | Dynag |                   | •        | - Canada | thesised | ou paged so |  |

| × | 10 |
|---|----|
| ᆂ | 43 |
| ပ | 15 |
| Φ | *  |
| = |    |
| ᅟ |    |
| O |    |
| ≂ |    |
| w |    |



















1: 200@A1 TEAM JS 150263

described or project no



444 110 116 210 116 28 01 116 28 02 116 28 02 116 28 02 116 38 02 116 38 02 116 38 02 116 38 02 116 38 116 116 38 116 116





1:200@A1 TEAM JS 150263



1:200@A1 TEAM JS 150263







1:200@A1 TEAM JS 150263

state drawn checked project no



















## 11 ## Do not acate drawings. Verity all dimensions on alts

FAC01 - metal fascia to detail, dark grey color CON01 - off form concrete siab edge CON02 - off form concrete balcony up

G.221 - aluminium framed awning window, clear G.202 - aluminium framed awning window, translur G.202 - aluminium framed awning the win G.203 - operate alignating, braves ocious G.204 - framed commensal glassing, braves ocious G.205 - aluminium framed sidning glassed pareels

LVR01 - adjustable aluminium louvres, silver colour LVR02 - adjustable aluminium louvres, bronze colou

MET01 - aluminium profile metal cladding, mid grey color MET02 - aluminium profile metal cladding, dark grey colo

RD01 - perforated metal roller door to detail PC001 - pre-cast concrete panel

SFP01 - composite penel, limber l