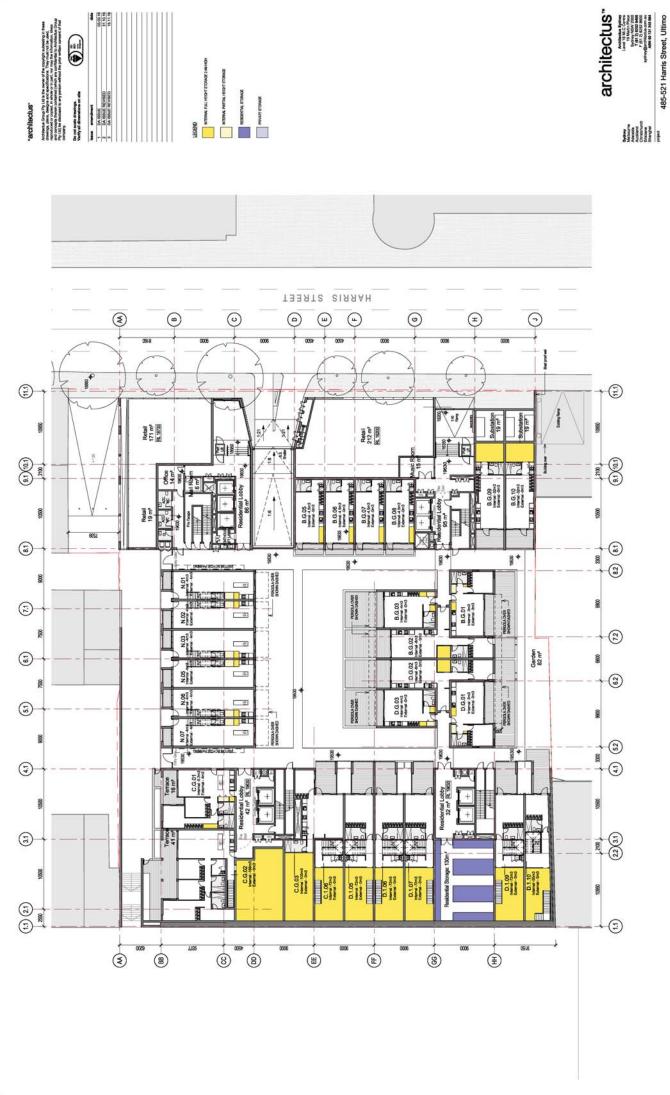

ptable Layout |

| architectus"                                                               | 485-521 Harris Street, Ultimo | Adaptable Apartment Layouts | Ou Dispeto | DA8005 |         | 9         |
|----------------------------------------------------------------------------|-------------------------------|-----------------------------|------------|--------|---------|-----------|
| arc                                                                        | 485-521 H                     | Adaptable                   | 1:50@A1    | TEAM   | St.     | 160263    |
| Mellows<br>Mellows<br>Andrews<br>Andrews<br>Ornsteiner<br>Behave<br>Behave | ž.                            | Creeky                      | 4,600      | uma.p  | checked | ou podulu |







(₹)

(8)

8

8

(H)

Œ

8

€









DA9002

1:200@A1 TEAM

Storage Ground Floor















1:200GA1 TEAM JS 150263