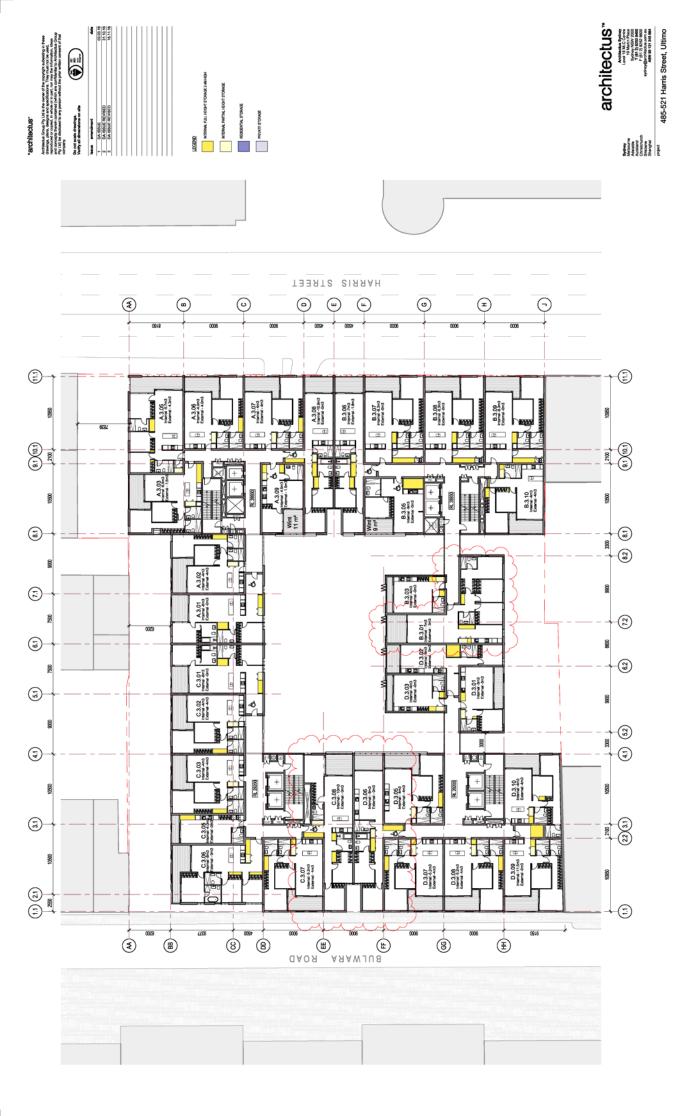

| 485-521 Harris Street, Ultimo | Adaptable Apartment Layouts | Ou Dispeto | DA8005 |         | 9         |
|----------------------------------------------------------------------------|-------------------------------|-----------------------------|------------|--------|---------|-----------|
| arc                                                                        | 485-521 H                     | Adaptable                   | 1:50@A1    | TEAM   | St.     | 160263    |
| Mellows<br>Mellows<br>Andrews<br>Andrews<br>Ornsteiner<br>Behave<br>Behave | ž.                            | Creeky                      | 4,600      | uma.p  | checked | ou podulu |







(₹)

(8)

8

8

(H)

Œ

8

€









DA9002

1:200@A1 TEAM

Storage Ground Floor















1:200GA1 TEAM JS 150263