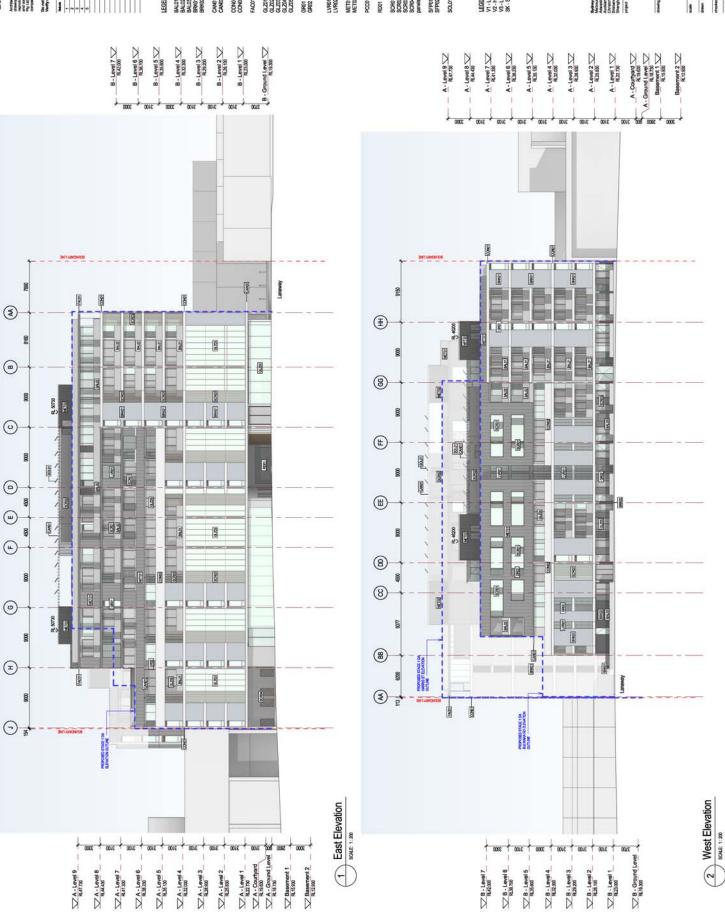

## 11 ## Do not acate drawings. Verity all dimensions on alts

FAC01 - metal fascia to detail, dark grey color CON01 - off form concrete siab edge CON02 - off form concrete balcony up

G.221 - aluminium framed awning window, clear G.202 - aluminium framed awning window, translur G.202 - aluminium framed awning the win G.203 - operate alignating, braves ocious G.204 - framed commensal glassing, braves ocious G.205 - aluminium framed sidning glassed pareels

LVR01 - adjustable aluminium louvres, silver colour LVR02 - adjustable aluminium louvres, bronze colou

MET01 - aluminium profile metal cladding, mid grey color MET02 - aluminium profile metal cladding, dark grey colo

RD01 - perforated metal roller door to detail PC001 - pre-cast concrete panel

SFP01 - composite penel, limber look colour SFP02 - composite penel screen, timber look colour

485-521 Harris Street, Ultimo

| East / West Elevatio | Directo   | DA300 |        | 1.44  |
|----------------------|-----------|-------|--------|-------|
| East / V             | (BA1      | TEAM  | SS Man | 60263 |
|                      | 1: 200@A1 |       |        | -     |
|                      |           | ç     | page   | 90110 |