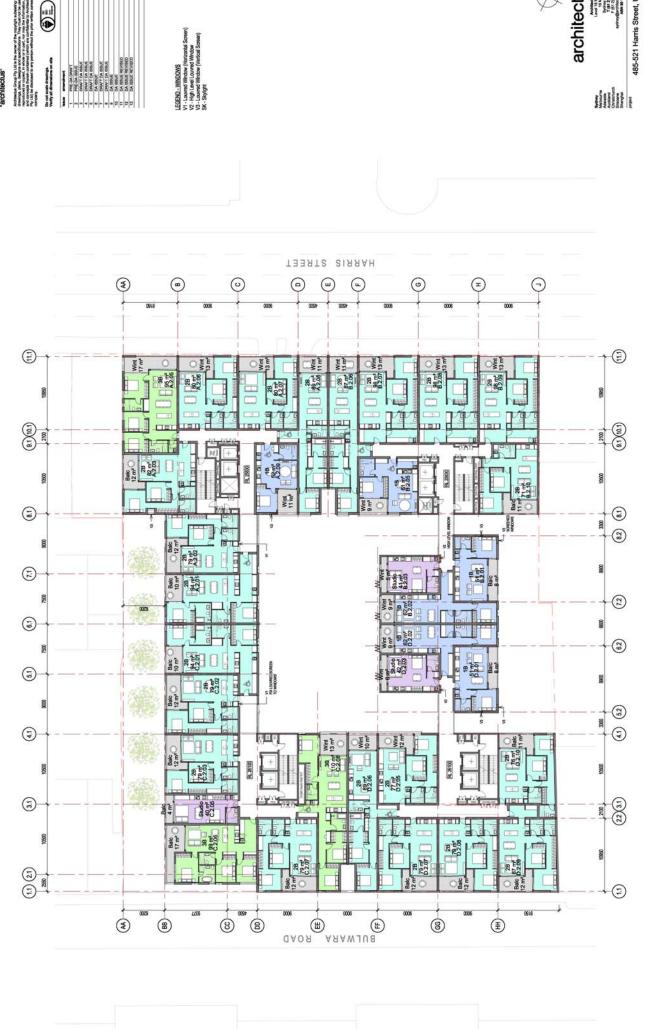

--|
| Separate Sep  | N P                           | Diper |

| Ames on the<br>485-521 Harris Street, Ultim |            |       | Deep Soil Diagram | Departs  | DADOO    | ***      |             |  |
|---------------------------------------------|------------|-------|-------------------|----------|----------|----------|-------------|--|
|                                             | 485-521 Ha |       | ď                 | 1:400@A1 | TEAM     | ed.      | 150283      |  |
| Burge                                       | poject     | Dynag |                   | •        | - Canada | thesised | ou paged so |  |

| × | 10 |
|---|----|
| ᆂ | 43 |
| ပ | 15 |
| Φ | *  |
| = |    |
| ᅟ |    |
| O |    |
| ≂ |    |
| w |    |



















1: 200@A1 TEAM JS 150263

described or project no



444 110 116 210 116 28 01 116 28 02 116 28 02 116 28 02 116 38 02 116 38 02 116 38 02 116 38 02 116 38 116 116 38 116 116





1:200@A1 TEAM JS 150263



1:200@A1 TEAM JS 150263







1:200@A1 TEAM JS 150263

state drawn checked project no



















## 11 ## Do not acate drawings. Verity all dimensions on alts

FAC01 - metal fascia to detail, dark grey color CON01 - off form concrete siab edge CON02 - off form concrete balcony up

G.221 - aluminium framed awning window, clear G.202 - aluminium framed awning window, translur G.202 - aluminium framed awning the win G.203 - operate alignating, braves ocious G.204 - framed commensal glassing, braves ocious G.205 - aluminium framed sidning glassed pareels

LVR01 - adjustable aluminium louvres, silver colour LVR02 - adjustable alumin