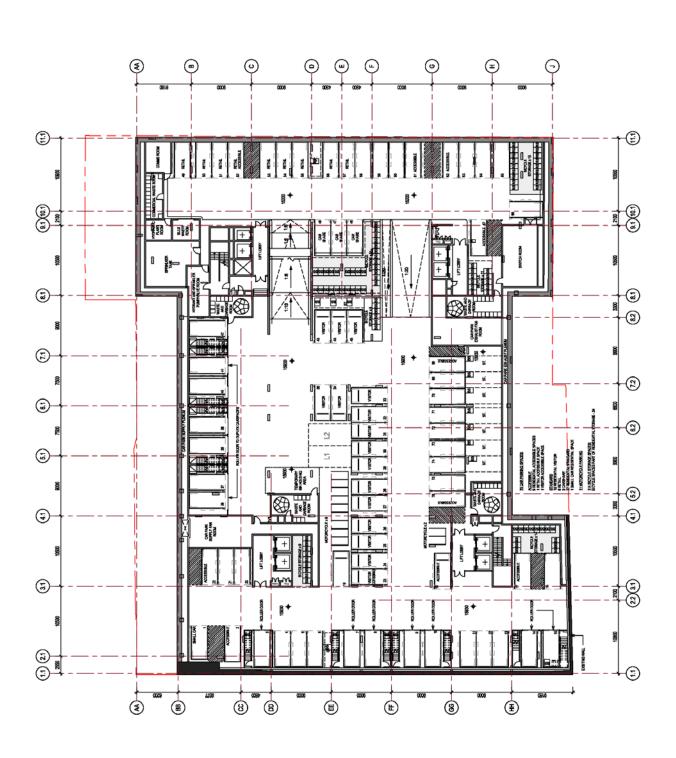

485-521 Harris Street, Ultimo

| East / West Elevatio | Directo   | DA300 |        | 1.44  |
|----------------------|-----------|-------|--------|-------|
| East / V             | (BA1      | TEAM  | SS Man | 60263 |
|                      | 1: 200@A1 |       |        | -     |
|                      |           | ç     | page   | 90110 |