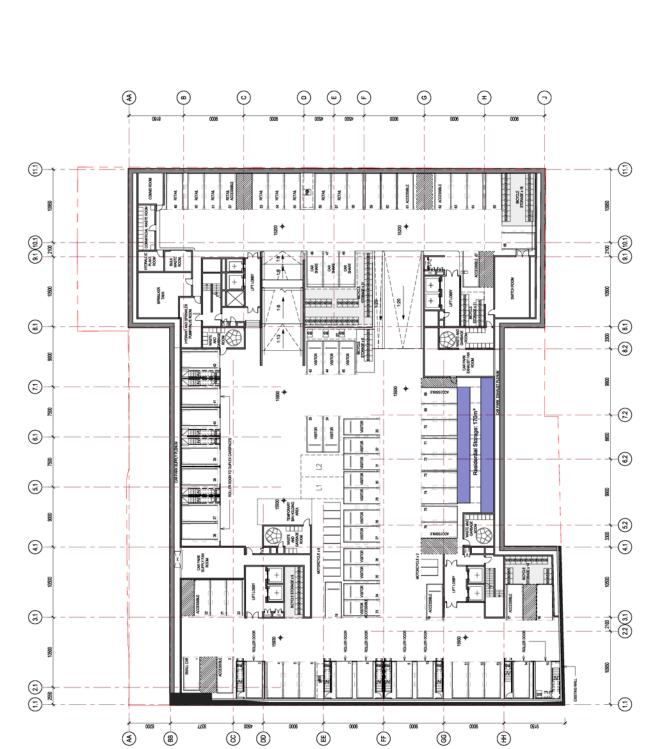

Adaptable Layout |

| architectus"                                                               | 485-521 Harris Street, Ultimo | Adaptable Apartment Layouts | Ou Dispeto | DA8005 |         | 9         |
|----------------------------------------------------------------------------|-------------------------------|-----------------------------|------------|--------|---------|-----------|
| arc                                                                        | 485-521 H                     | Adaptable                   | 1:50@A1    | TEAM   | St.     | 160263    |
| Mellows<br>Mellows<br>Andrews<br>Andrews<br>Ornsteiner<br>Behave<br>Behave | ž.                            | Creeky                      | 4,600      | uma.p  | checked | ou podulu |







(₹)

(8)

8

8

(H)

Œ

8

€









DA9002

1:200@A1 TEAM

Storage Ground Floor















1:200GA1 TEAM JS 150263