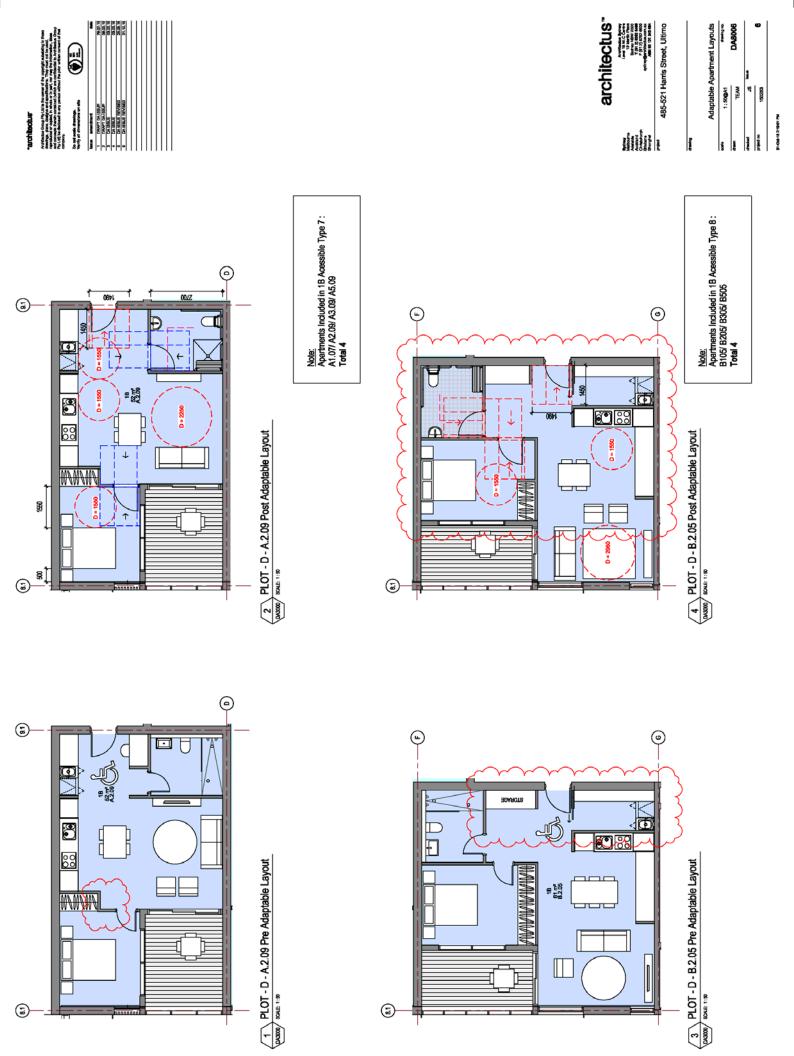

ooLz

| Adaptable A Adapta | architectus                                                                               | 485-521 Harris Street, Ultimo | Adaptable Apartment Layouts | On Dispersion | DA8000 | •       | _          |
|--------------------------------------------------------------------------------------------------------------------------------------------------------------------------------------------------------------------------------------------------------------------------------------------------------------------------------------------------------------------------------------------------------------------------------------------------------------------------------------------------------------------------------------------------------------------------------------------------------------------------------------------------------------------------------------------------------------------------------------------------------------------------------------------------------------------------------------------------------------------------------------------------------------------------------------------------------------------------------------------------------------------------------------------------------------------------------------------------------------------------------------------------------------------------------------------------------------------------------------------------------------------------------------------------------------------------------------------------------------------------------------------------------------------------------------------------------------------------------------------------------------------------------------------------------------------------------------------------------------------------------------------------------------------------------------------------------------------------------------------------------------------------------------------------------------------------------------------------------------------------------------------------------------------------------------------------------------------------------------------------------------------------------------------------------------------------------------------------------------------------------|-------------------------------------------------------------------------------------------|-------------------------------|-----------------------------|---------------|--------|---------|------------|
| 44 64 64 64 64 64 64 64 64 64 64 64 64 6                                                                                                                                                                                                                                                                                                                                                                                                                                                                                                                                                                                                                                                                                                                                                                                                                                                                                                                                                                                                                                                                                                                                                                                                                                                                                                                                                                                                                                                                                                                                                                                                                                                                                                                                                                                                                                                                                                                                                                                                                                                                                       | arc                                                                                       | 485-521 Ha                    | Adaptable A                 | 1:50@A1       | TEAM   | St      | 160263     |
| 21 5 5 5 6 E   5   5   6   6   E                                                                                                                                                                                                                                                                                                                                                                                                                                                                                                                                                                                                                                                                                                                                                                                                                                                                                                                                                                                                                                                                                                                                                                                                                                                                                                                                                                                                                                                                                                                                                                                                                                                                                                                                                                                                                                                                                                                                                                                                                                                                                               | Melours<br>Adelours<br>Adelours<br>Austerd<br>Austerd<br>Briskers<br>Briskers<br>Briskers | polent.                       | Royago                      | ŧ.            | umag   | checked | project no |