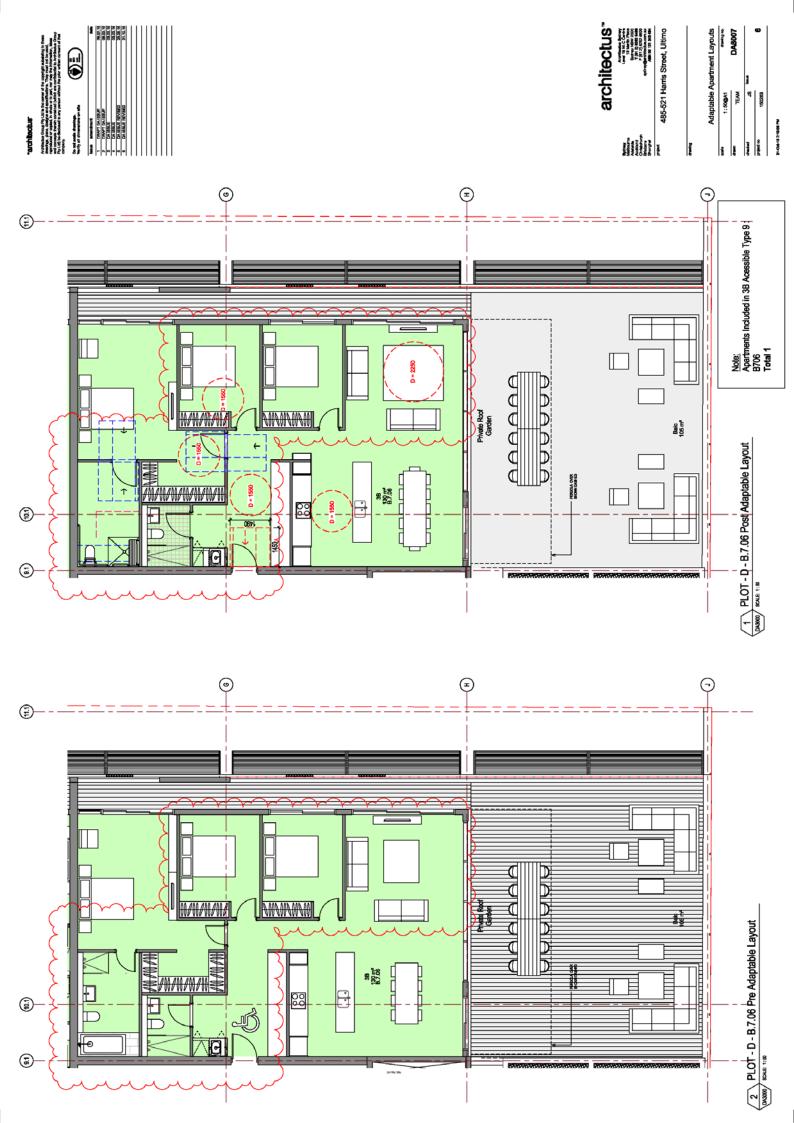

ooLz

| Adaptable A Adapta | architectus                                                                               | 485-521 Harris Street, Ultimo | Adaptable Apartment Layouts | On Dispersion | DA8000 | •       | _          |
|--------------------------------------------------------------------------------------------------------------------------------------------------------------------------------------------------------------------------------------------------------------------------------------------------------------------------------------------------------------------------------------------------------------------------------------------------------------------------------------------------------------------------------------------------------------------------------------------------------------------------------------------------------------------------------------------------------------------------------------------------------------------------------------------------------------------------------------------------------------------------------------------------------------------------------------------------------------------------------------------------------------------------------------------------------------------------------------------------------------------------------------------------------------------------------------------------------------------------------------------------------------------------------------------------------------------------------------------------------------------------------------------------------------------------------------------------------------------------------------------------------------------------------------------------------------------------------------------------------------------------------------------------------------------------------------------------------------------------------------------------------------------------------------------------------------------------------------------------------------------------------------------------------------------------------------------------------------------------------------------------------------------------------------------------------------------------------------------------------------------------------|-------------------------------------------------------------------------------------------|-------------------------------|-----------------------------|---------------|--------|---------|------------|
| 44 64 64 64 64 64 64 64 64 64 64 64 64 6                                                                                                                                                                                                                                                                                                                                                                                                                                                                                                                                                                                                                                                                                                                                                                                                                                                                                                                                                                                                                                                                                                                                                                                                                                                                                                                                                                                                                                                                                                                                                                                                                                                                                                                                                                                                                                                                                                                                                                                                                                                                                       | arc                                                                                       | 485-521 Ha                    | Adaptable A                 | 1:50@A1       | TEAM   | St      | 160263     |
| 21 5 5 5 6 E   5   5   6   6   E                                                                                                                                                                                                                                                                                                                                                                                                                                                                                                                                                                                                                                                                                                                                                                                                                                                                                                                                                                                                                                                                                                                                                                                                                                                                                                                                                                                                                                                                                                                                                                                                                                                                                                                                                                                                                                                                                                                                                                                                                                                                                               | Melours<br>Adelours<br>Adelours<br>Austerd<br>Austerd<br>Briskers<br>Briskers<br>Briskers | polent.                       | Royago                      | ŧ.            | umag   | checked | project no |

Note:
Apartments included in 28 Acessible Type 1:
A106/B106
A208/B206
A308/B306
A508/A506
Total 8

**(E)** 

**(3)** 

(E)

| The state of the s | 485-521 Harris Street, Ultimo | Adaptable Apartment Layouts | 1:50@A1 drawing no. | TEAM DA8001 | and St. | 150263      |  |
|--------------------------------------------------------------------------------------------------------------------------------------------------------------------------------------------------------------------------------------------------------------------------------------------------------------------------------------------------------------------------------------------------------------------------------------------------------------------------------------------------------------------------------------------------------------------------------------------------------------------------------------------------------------------------------------------------------------------------------------------------------------------------------------------------------------------------------------------------------------------------------------------------------------------------------------------------------------------------------------------------------------------------------------------------------------------------------------------------------------------------------------------------------------------------------------------------------------------------------------------------------------------------------------------------------------------------------------------------------------------------------------------------------------------------------------------------------------------------------------------------------------------------------------------------------------------------------------------------------------------------------------------------------------------------------------------------------------------------------------------------------------------------------------------------------------------------------------------------------------------------------------------------------------------------------------------------------------------------------------------------------------------------------------------------------------------------------------------------------------------------------|-------------------------------|-----------------------------|---------------------|-------------|---------|-------------|--|
| Bydowy<br>Melbours<br>Audeleck<br>Audeleck<br>Ordebergh<br>Belaters<br>Bergine                                                                                                                                                                                                                                                                                                                                                                                                                                                                                                                                                                                                                                                                                                                                                                                                                                                                                                                                                                                                                                                                                                                                                                                                                                                                                                                                                                                                                                                                                                                                                                                                                                                                                                                                                                                                                                                                                                                                                                                                                                                 | D#                            | Royana                      | gg.                 | um d        | checked | ou paged so |  |

Note:
Apartments Included in 3B Acessible Type 3:
C208/C308
Total 2

| (8)                      | 8                                      |
|--------------------------|----------------------------------------|
|                          |                                        |
| 28 Storing Career (1997) | Adaptable Layout                       |
|                          | PLOT - D - C.2.01 Pre Adaptable Layout |

| architectus"                                                               | 485-521 Harris Street, Ultimo | Adaptable Apartment Layouts | Ou Dispeto | DA8005 |         | 9         |
|----------------------------------------------------------------------------|-------------------------------|-----------------------------|------------|--------|---------|-----------|
| arc                                                                        | 485-521 H                     | Adaptable                   | 1:50@A1    | TEAM   | St.     | 160263    |
| Mellows<br>Mellows<br>Andrews<br>Andrews<br>Ornsteiner<br>Behave<br>Behave | ž.                            | Creeky                      | 4,600      | uma.p  | checked | ou podulu |