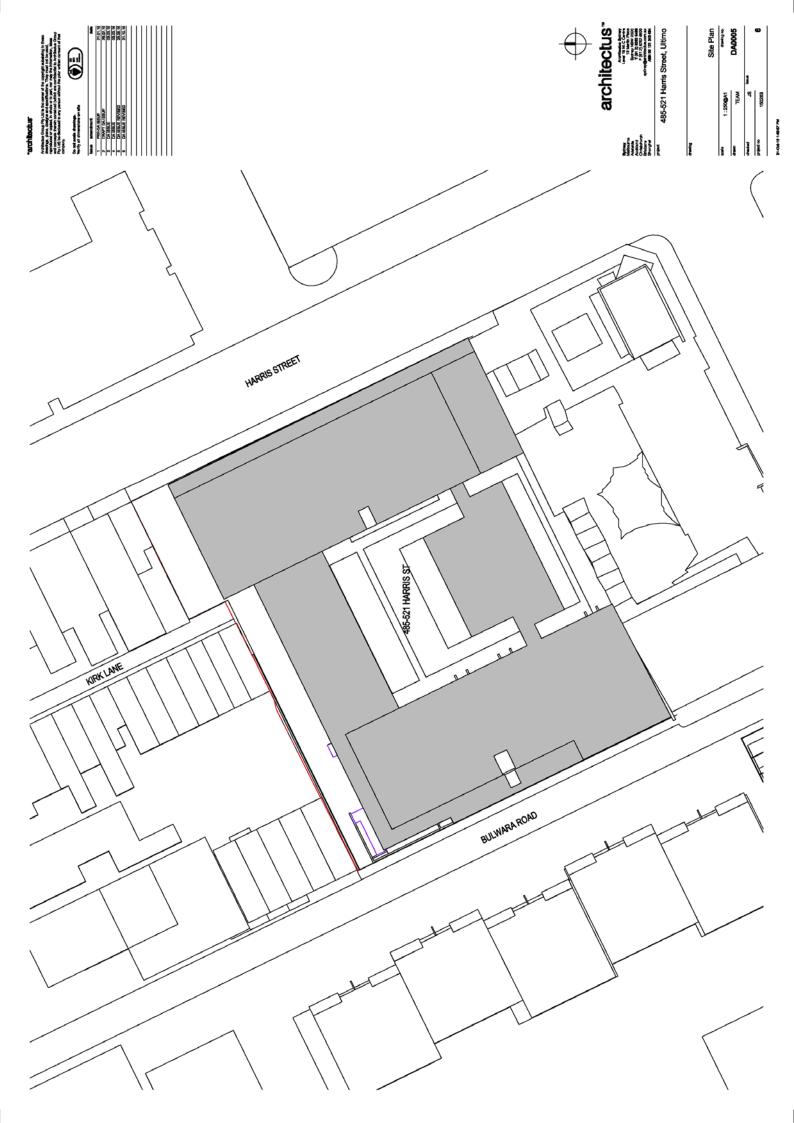

### **ATTACHMENT B**

## ARCHITECTURAL DRAWINGS 485-521 HARRIS STREET ULTIMO







1:1000@A1 TEAM 15 150283





50m2 690m2

COS Minimum DSZ = 10% Site Area ADG Minimum DSZ = 7% Site Area

Permascile Paving and Garden to Private Open Space

450m2 80m2 110m2



| con (1.5. to many<br>con very control of the control | 485-521 Harris Street, Ultimo |       |
|----------------------------------------------------------------------------------------------------------------------------------------------------------------------------------------------------------------------------------------------------------------------------------------------------------------------------------------------------------------------------------------------------------------------------------------------------------------------------------------------------------------------------------------