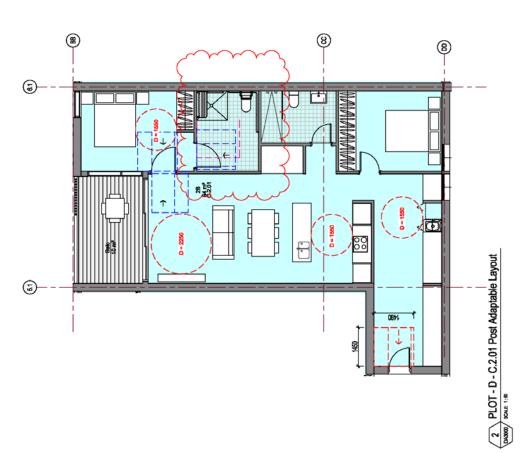

Note:
Apartments Included in 3B Acessible Type 3:
C208/C308
Total 2

| (8)                      | 8                                      |
|--------------------------|----------------------------------------|
|                          |                                        |
| 28 Storing Career (1997) | Adaptable Layout                       |
|                          | PLOT - D - C.2.01 Pre Adaptable Layout |