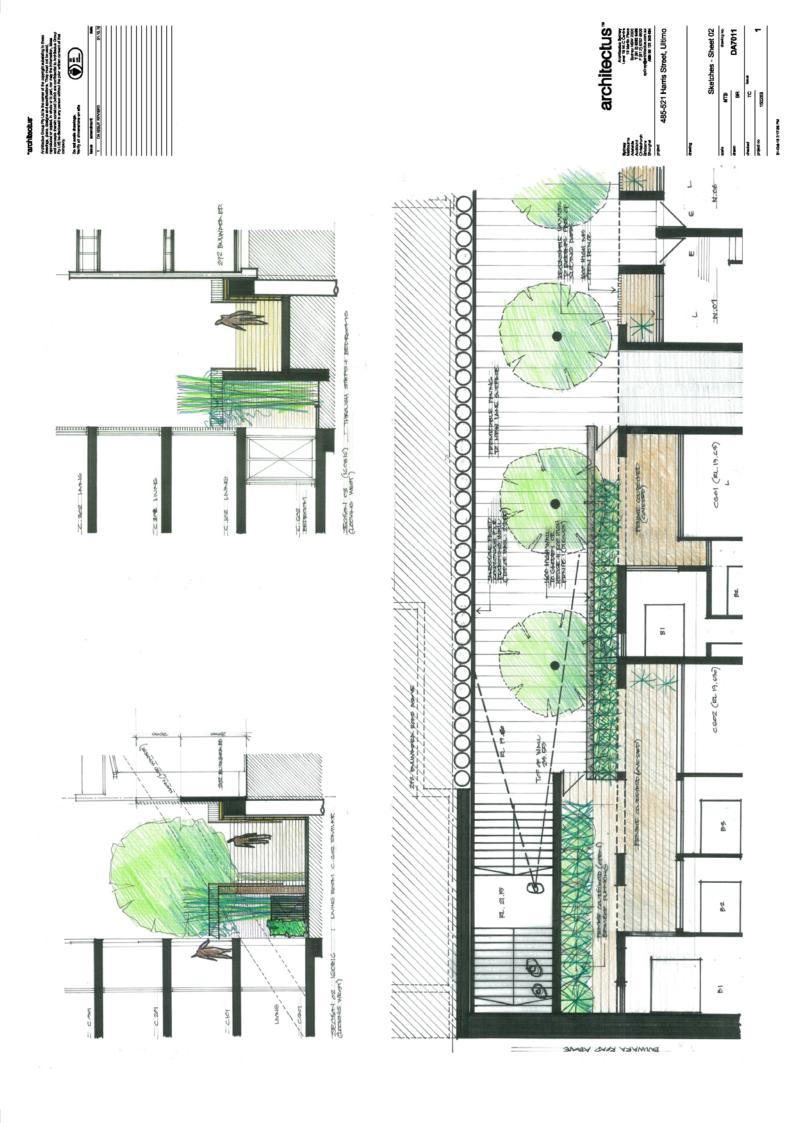

150263 1: 200@A1 TEAM

drecked project no

Section BB\_sole 1:200

485-521 Harris Street, Ultimo

Sketches - Sheet 03

RE 50000E

North Building Terrace - Section AA

Architectus: 100 miles (1971) m