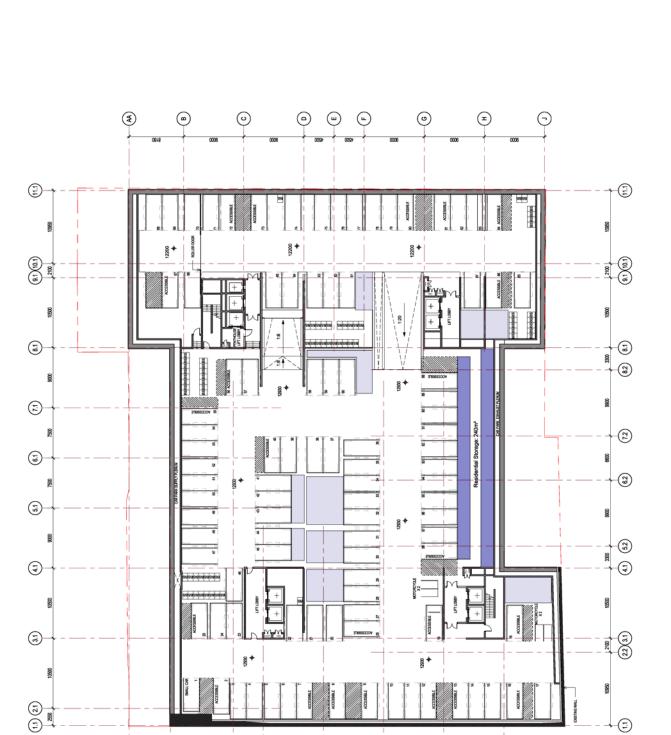

| PLOT - D - C.2.01 Pre Adaptable Layout |

| architectus"                                                               | 485-521 Harris Street, Ultimo | Adaptable Apartment Layouts | Ou Dispeto | DA8005 |         | 9         |
|----------------------------------------------------------------------------|-------------------------------|-----------------------------|------------|--------|---------|-----------|
| arc                                                                        | 485-521 H                     | Adaptable                   | 1:50@A1    | TEAM   | St.     | 160263    |
| Mellows<br>Mellows<br>Andrews<br>Andrews<br>Ornsteiner<br>Behave<br>Behave | ž.                            | Creeky                      | 4,600      | uma.p  | checked | ou podulu |







(₹)

(8)

8

8

(H)

Œ

8

€









DA9002

1:200@A1 TEAM

Storage Ground Floor















1:200GA1 TEAM JS 150263