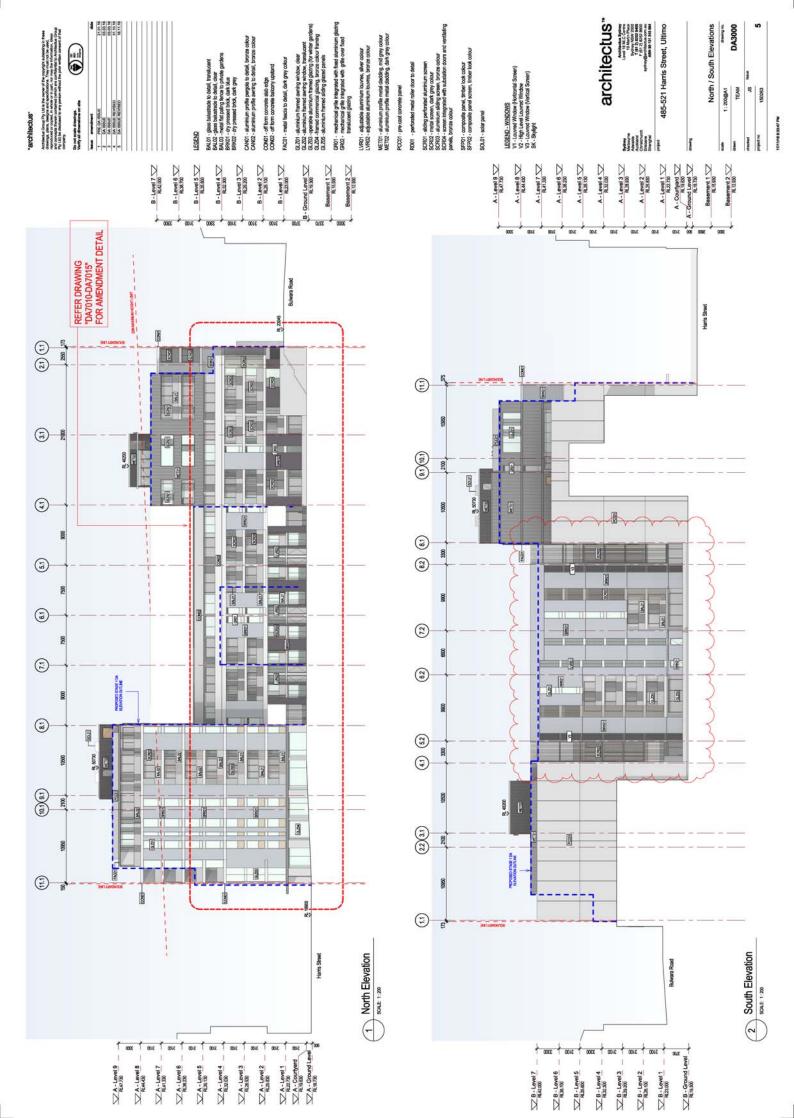

## 11 ## Do not acate drawings. Verity all dimensions on alts

FAC01 - metal fascia to detail, dark grey color CON01 - off form concrete siab edge CON02 - off form concrete balcony up

G.221 - aluminium framed awning window, clear G.202 - aluminium framed awning window, translur G.202 - aluminium framed awning the win G.203 - operate alignating, braves ocious G.204 - framed commensal glassing, braves ocious G.205 - aluminium framed sidning glassed pareels

LVR01 - adjustable aluminium louvres, silver colour LVR02 - adjustable aluminium louvres, bronze colou

MET01 - aluminium profile metal cladding, mid grey color MET02 - aluminium profile metal cladding, dark grey colo

RD01 - perforated metal roller door to detail PC001 - pre-cast concrete panel

SFP01 - composite penel, limber look colour SFP02 - composite penel screen, timber look colour