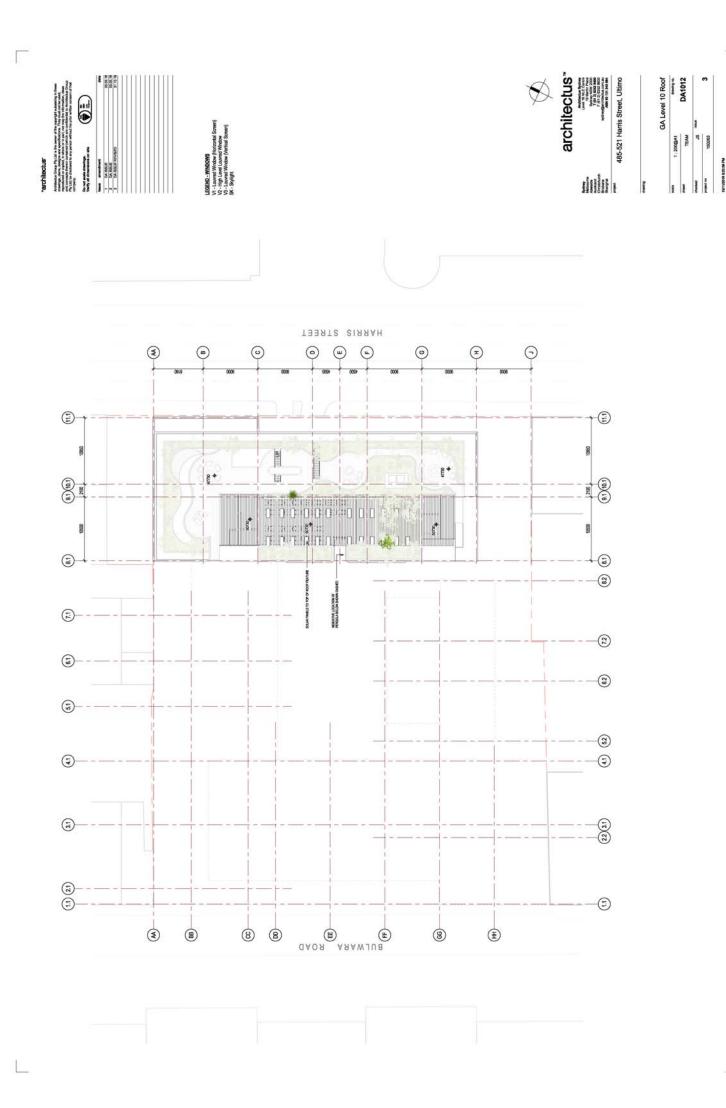

-----|-------|-------------------|----------|----------|----------|-------------|--|
|                                             | 485-521 Ha |       | ď                 | 1:400@A1 | TEAM     | ed.      | 150283      |  |
| Burge                                       | poject     | Dynag |                   | •        | - Canada | thesised | ou paged so |  |

| × | 10 |
|---|----|
| ᆂ | 43 |
| ပ | 15 |
| Φ | *  |
| = |    |
| ᅟ |    |
| O |    |
| ≂ |    |
| w |    |



















1: 200@A1 TEAM JS 150263

described or project no



444 110 116 210 116 28 01 116 28 02 116 28 02 116 28 02 116 38 02 116 38 02 116 38 02 116 38 02 116 38 116 116 38 116 116





1:200@A1 TEAM JS 150263



1:200@A1 TEAM JS 150263







1:200@A1 TEAM JS 150263

state drawn checked project no



















## 11 ## Do not acate drawings. Verity all dimensions on alts

FAC01 - metal fascia to detail, dark grey color CON01 - off form concrete siab edge CON02 - off form concrete balcony up

G.221 - aluminium framed awning window, clear G.202 - aluminium framed awning window, translur G.202 - aluminium framed awning the win G.203 - operate alignating, braves ocious G.204 - framed commensal glassing, braves ocious G.205 - aluminium framed sidning glassed pareels

LVR01 - adjustable aluminium louvres, silver colour LVR02 - adjustable aluminium louvres, bronze colou

MET01 - aluminium profile metal cladding, mid grey color MET02 - aluminium profile metal cladding, dark grey colo

RD01 - perforated metal roller door to detail PC001 - pre-cast concrete panel

SFP01 - composite penel, limber loo