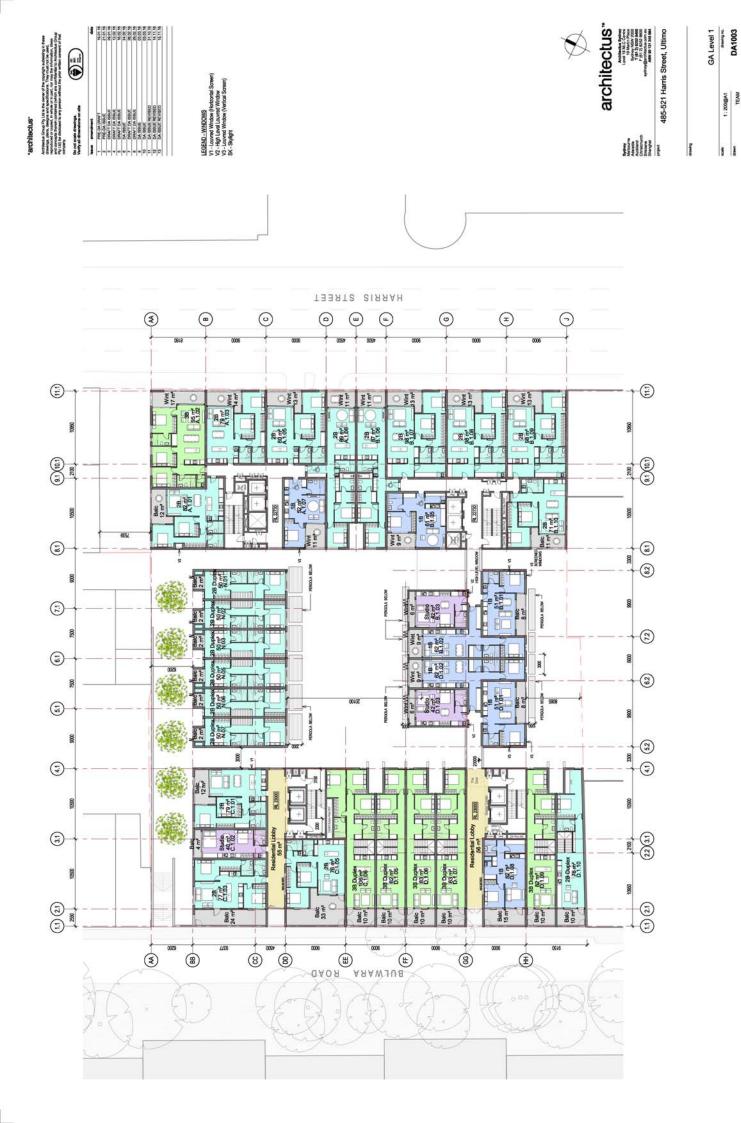

---------------|-------------------------------|-------|
| Separate Sep  | N P                           | Diper |

| Ames on the<br>485-521 Harris Street, Ultim |            |       | Deep Soil Diagram | Departs  | DADOO    | ***      |             |  |
|---------------------------------------------|------------|-------|-------------------|----------|----------|----------|-------------|--|
|                                             | 485-521 Ha |       | ď                 | 1:400@A1 | TEAM     | ed.      | 150283      |  |
| Burge                                       | poject     | Dynag |                   | •        | - Canada | thesised | ou paged so |  |

| × | 10 |
|---|----|
| ᆂ | 43 |
| ပ | 15 |
| Φ | *  |
| = |    |
| ᅟ |    |
| O |    |
| ≂ |    |
| w |    |



















1: 200@A1 TEAM JS 150263

described or project no



444 110 116 210 116 28 01 116 28 02 116 28 02 116 28 02 116 38 02 116 38 02 116 38 02 116 38 02 116 38 116 116 38 116 116





1:200@A1 TEAM JS 150263



1:200@A1 TEAM JS 150263







1:200@A1 TEAM JS 150263

state drawn checked project no



















## 11 ## Do not acate drawings. Verity all dimensions on alts

FAC01 - metal fascia to detail, dark grey color CON01 - off form concrete siab edge CON02 - off form concrete balcony up

G.221 - aluminium framed awning window, clear G.202 - aluminium framed awning window, translur G.202 - aluminium framed awning the win G.203 - operate alignating, braves ocious G.204 - framed commensal glassing, braves ocious G.205 - aluminium framed sidning glassed pareels

LVR01 - adjustable alumi