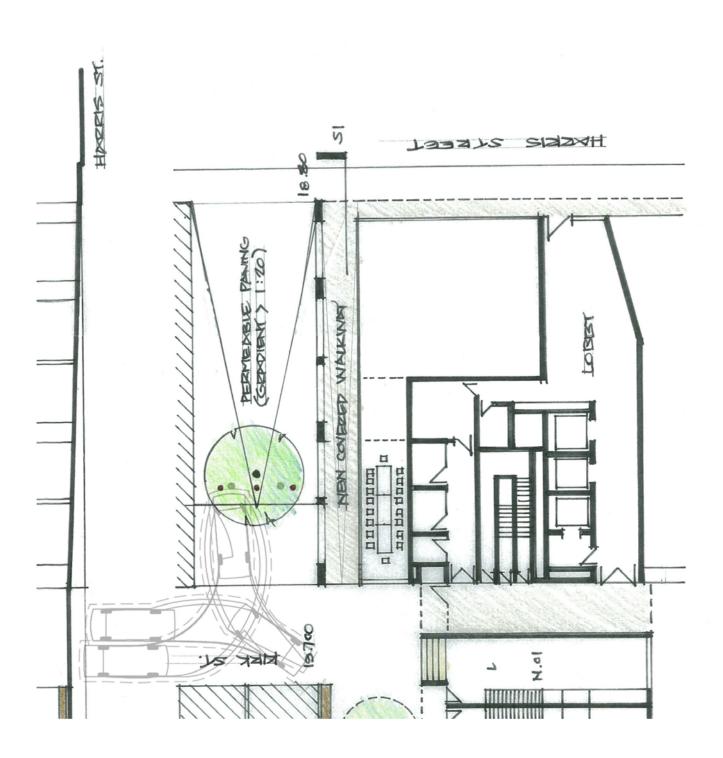

## ARCHITECTURAL DRAWINGS 485-521 HARRIS STREET ULTIMO

1:1000@A1 TEAM 15 150283

50m2 690m2

COS Minimum DSZ = 10% Site Area ADG Minimum DSZ = 7% Site Area

Permascile Paving and Garden to Private Open Space