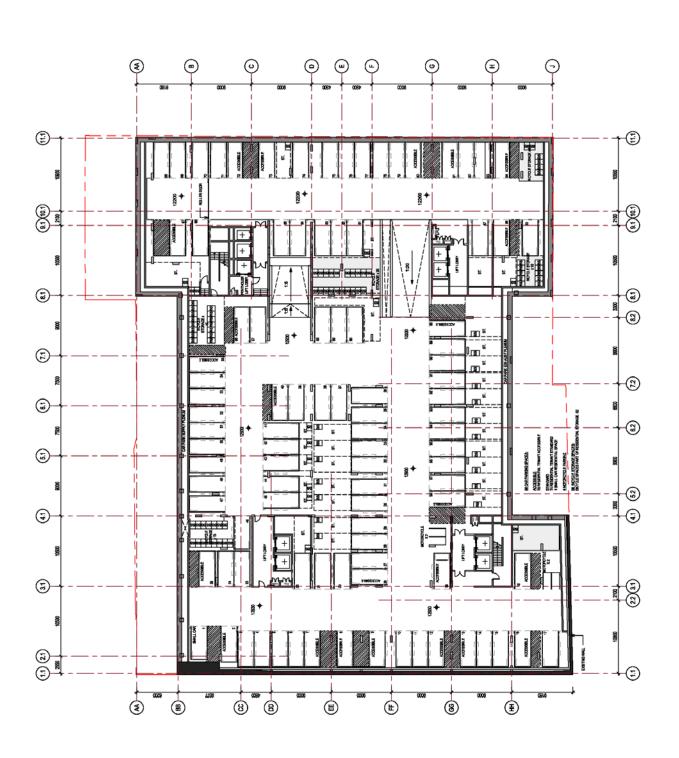

| × | 10 |
|---|----|
| ᆂ | 43 |
| ပ | 15 |
| Φ | *  |
| = |    |
| ᅟ |    |
| O |    |
| ≂ |    |
| w |    |

1: 200@A1 TEAM JS 150263

described or project no

444 110 116 210 116 28 01 116 28 02 116 28 02 116 28 02 116 38 02 116 38 02 116 38 02 116 38 02 116 38 116 116 38 116 116

1:200@A1 TEAM JS 150263

1:200@A1 TEAM JS 150263

1:200@A1 TEAM JS 150263

state drawn checked project no