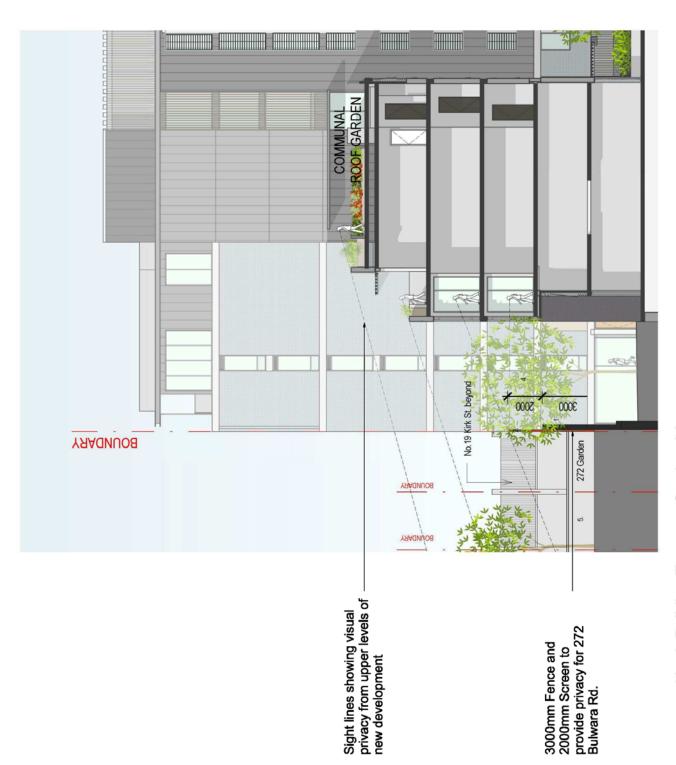

Level 2 C Basement 1 R.1590 Basement 2 R.12 930 A - Level 9 \rightarrow R47.730 A - Level 8 V A - Level 7 \ A - Level 6 \ A - Level 5 R.36130 A - Level 4 C A - Level 3 R28800 ACPLANT -STACE 1DA BARBOYE GULINE ROOF FEATURE SWINGLIME ROOF GARDEN CARPARK CARPARK NOOF FATING 3M HO HAX STACK 12A EMBLOYE OUT, NE 3877 SETBACK R 1930 B - Level 2 R25300 B - Level 5 R.36.600 B - Level 4 B - Level 6 RJ8-700 B - Level 3 R.29.20 B - Level 7

architectus"

Architectus Sydney
Level 18 M.C. Centre
19 Metric Place
Sydney NEW 2000
T (RT 2) 8252 8400
F (RT 2) 8252 8400
Sydney@architectus com au
Albin 90 121 949 949

485-521 Harris Street, Ultimo

DA4001 Section AA / BB

150263 1: 200@A1 TEAM

drecked project no

Section BB\_sole 1:200











485-521 Harris Street, Ultimo

Sketches - Sheet 03

RE 50000E



North Building Terrace - Section AA

Architectus: 100 miles (1971) m









Acres of the circle is to compare for to copy due to desire in the compare of the copy due to desire in the copy of the circle is the ci

architectus\*

Montes control of the control of the

DA7016

RTS BR DT TT Issues

Sketches - Sheet 07

V1: LOUVRED WINDOW (HORIZONTAL SCREEN)

**V2**: HIGH LEVEL LOURVED WINDOW

V3: LOUVRED WINDOW (VERTICAL SCREEN)

| AUTHE SELFCIONES  PATOR SELFCIONES  PATOR SELFCIONES  PATOR SELFCIONES  TO PRUMINIUM PERMIT