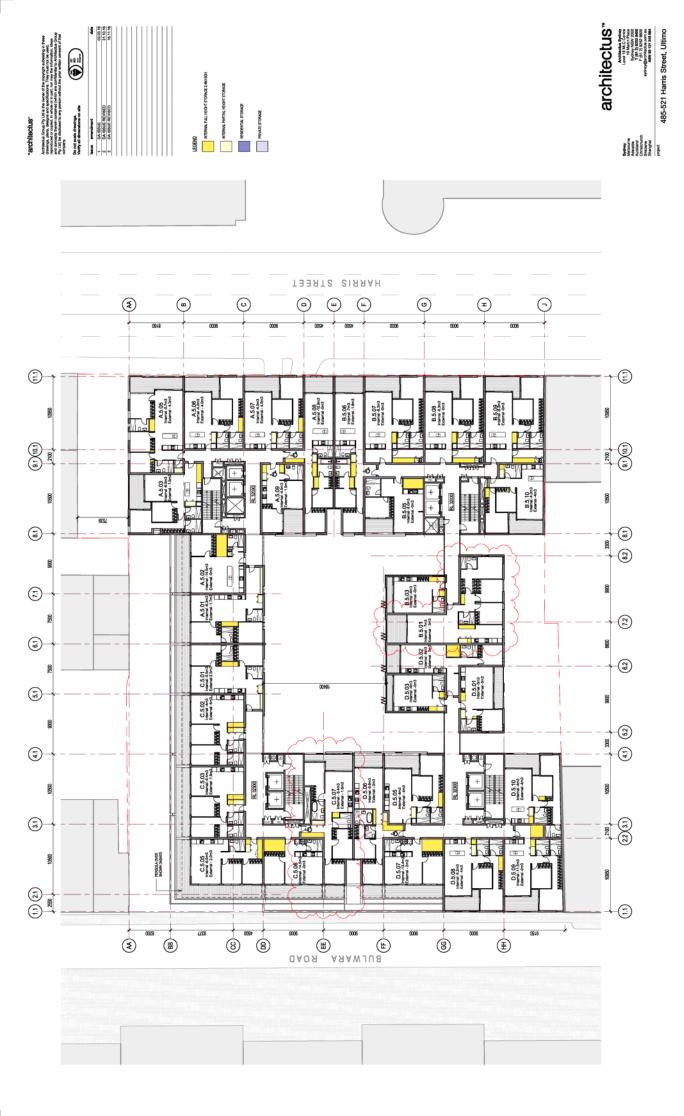

| × | 10 |
|---|----|
| ᆂ | 43 |
| ပ | 15 |
| Φ | *  |
| = |    |
| ᅟ |    |
| O |    |
| ≂ |    |
| w |    |

1: 200@A1 TEAM JS 150263

described or project no

444 110 116 210 116 28 01 116 28 02 116 28 02 116 28 02 116 38 02 116 38 02 116 38 02 116 38 02 116 38 116 116 38 116 116