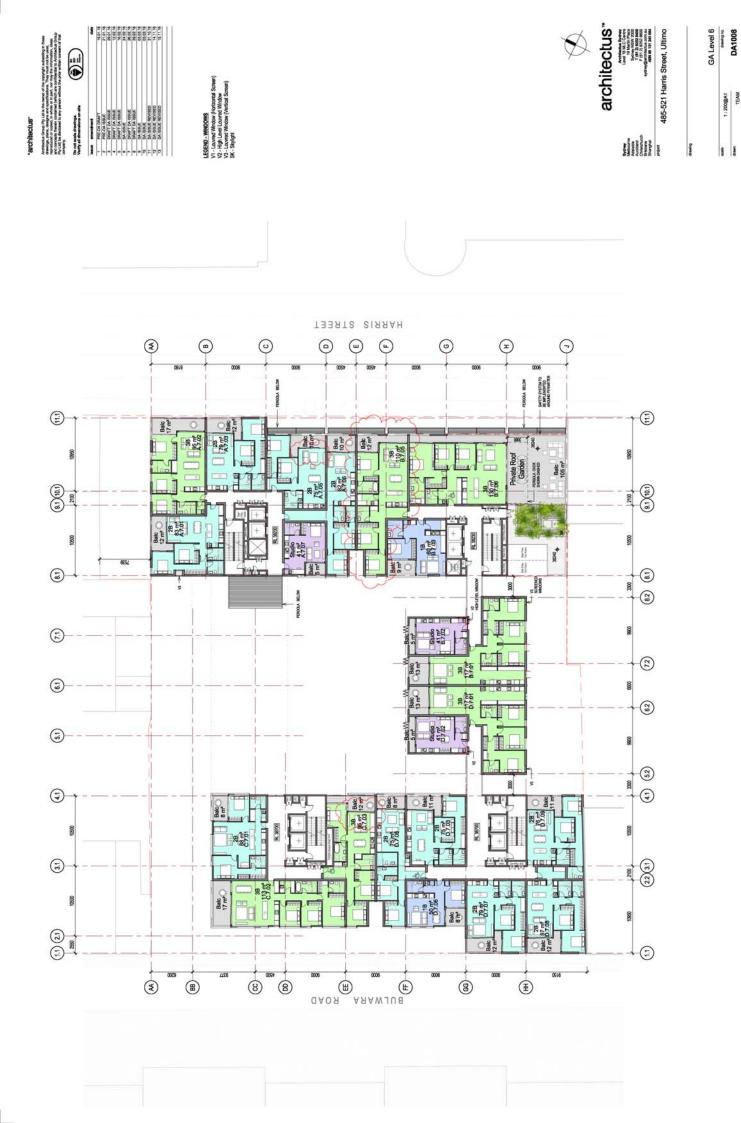

| × | 10 |
|---|----|
| ᆂ | 43 |
| ပ | 15 |
| Φ | *  |
| = |    |
| ᅟ |    |
| O |    |
| ≂ |    |
| w |    |

1: 200@A1 TEAM JS 150263

described or project no

444 110 116 210 116 28 01 116 28 02 116 28 02 116 28 02 116 38 02 116 38 02 116 38 02 116 38 02 116 38 116 116 38 116 116

1:200@A1 TEAM JS 150263

1:200@A1 TEAM JS 150263

1:200@A1 TEAM JS 150263

state drawn checked project no