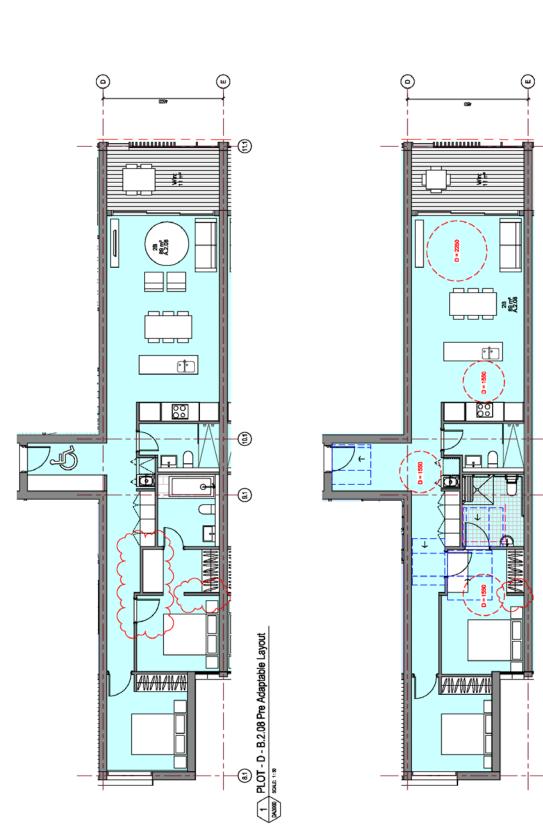

ooLz

| Adaptable A Adapta | architectus                                                                               | 485-521 Harris Street, Ultimo | Adaptable Apartment Layouts | On Dispersion | DA8000 | •       | _          |
|--------------------------------------------------------------------------------------------------------------------------------------------------------------------------------------------------------------------------------------------------------------------------------------------------------------------------------------------------------------------------------------------------------------------------------------------------------------------------------------------------------------------------------------------------------------------------------------------------------------------------------------------------------------------------------------------------------------------------------------------------------------------------------------------------------------------------------------------------------------------------------------------------------------------------------------------------------------------------------------------------------------------------------------------------------------------------------------------------------------------------------------------------------------------------------------------------------------------------------------------------------------------------------------------------------------------------------------------------------------------------------------------------------------------------------------------------------------------------------------------------------------------------------------------------------------------------------------------------------------------------------------------------------------------------------------------------------------------------------------------------------------------------------------------------------------------------------------------------------------------------------------------------------------------------------------------------------------------------------------------------------------------------------------------------------------------------------------------------------------------------------|-------------------------------------------------------------------------------------------|-------------------------------|-----------------------------|---------------|--------|---------|------------|
| 44 64 64 64 64 64 64 64 64 64 64 64 64 6                                                                                                                                                                                                                                                                                                                                                                                                                                                                                                                                                                                                                                                                                                                                                                                                                                                                                                                                                                                                                                                                                                                                                                                                                                                                                                                                                                                                                                                                                                                                                                                                                                                                                                                                                                                                                                                                                                                                                                                                                                                                                       | arc                                                                                       | 485-521 Ha                    | Adaptable A                 | 1:50@A1       | TEAM   | St      | 160263     |
| 21 5 5 5 6 E   5   5   6   6   E                                                                                                                                                                                                                                                                                                                                                                                                                                                                                                                                                                                                                                                                                                                                                                                                                                                                                                                                                                                                                                                                                                                                                                                                                                                                                                                                                                                                                                                                                                                                                                                                                                                                                                                                                                                                                                                                                                                                                                                                                                                                                               | Melours<br>Adelours<br>Adelours<br>Austerd<br>Austerd<br>Briskers<br>Briskers<br>Briskers | polent.                       | Royago                      | ŧ.            | umag   | checked | project no |