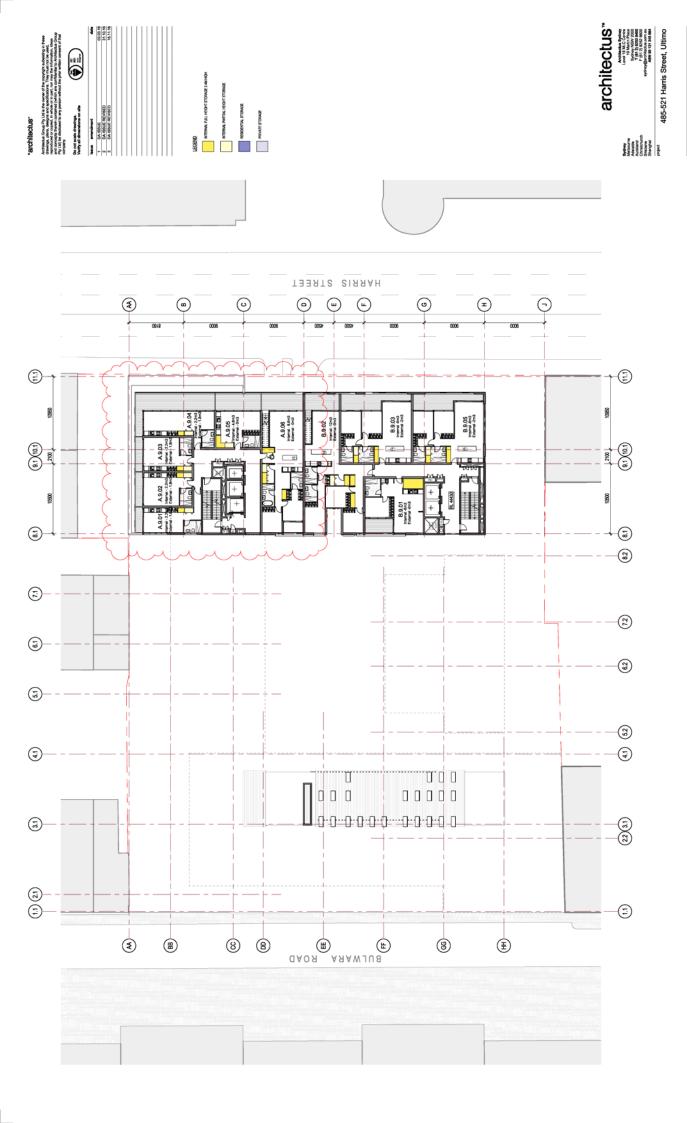

| 485-521 Harris Street, Ultimo | Adaptable Apartment Layouts | Ou Dispeto | DA8005 |         | 9         |
|----------------------------------------------------------------------------|-------------------------------|-----------------------------|------------|--------|---------|-----------|
| arc                                                                        | 485-521 H                     | Adaptable                   | 1:50@A1    | TEAM   | St.     | 160263    |
| Mellows<br>Mellows<br>Andrews<br>Andrews<br>Ornsteiner<br>Behave<br>Behave | ž.                            | Creeky                      | 4,600      | uma.p  | checked | ou podulu |







(₹)

(8)

8

8

(H)

Œ

8

€









DA9002

1:200@A1 TEAM

Storage Ground Floor















1:200GA1 TEAM JS 150263