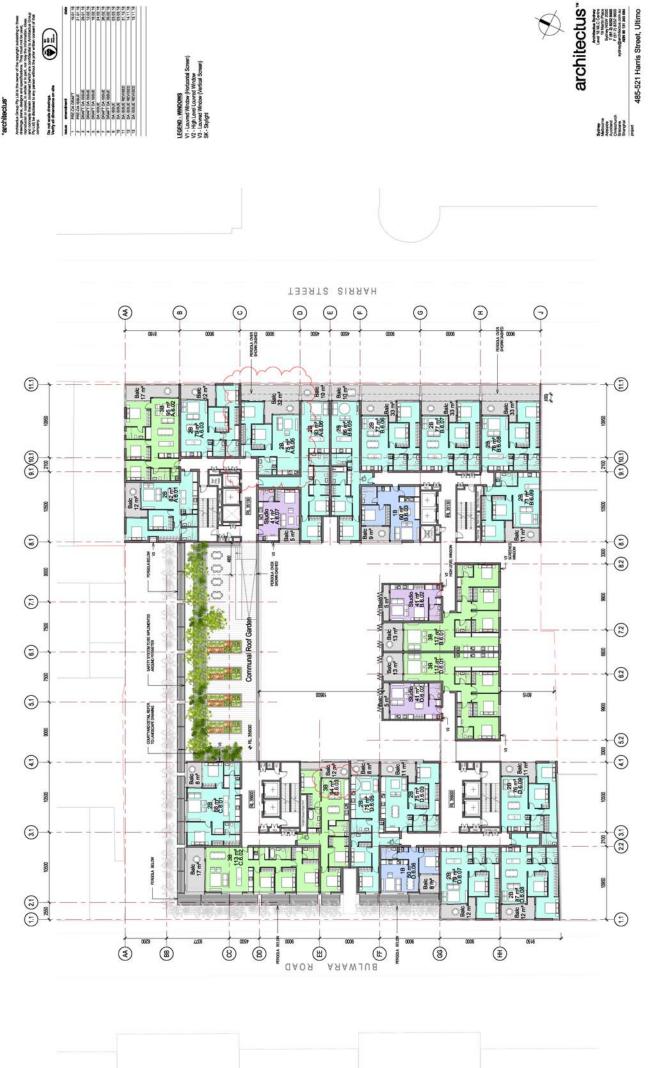

| × | 10 |
|---|----|
| ᆂ | 43 |
| ပ | 15 |
| Φ | *  |
| = |    |
| ᅟ |    |
| O |    |
| ≂ |    |
| w |    |

1: 200@A1 TEAM JS 150263

described or project no

444 110 116 210 116 28 01 116 28 02 116 28 02 116 28 02 116 38 02 116 38 02 116 38 02 116 38 02 116 38 116 116 38 116 116

1:200@A1 TEAM JS 150263

1:200@A1 TEAM JS 150263

1:200@A1 TEAM JS 150263

state drawn checked project no