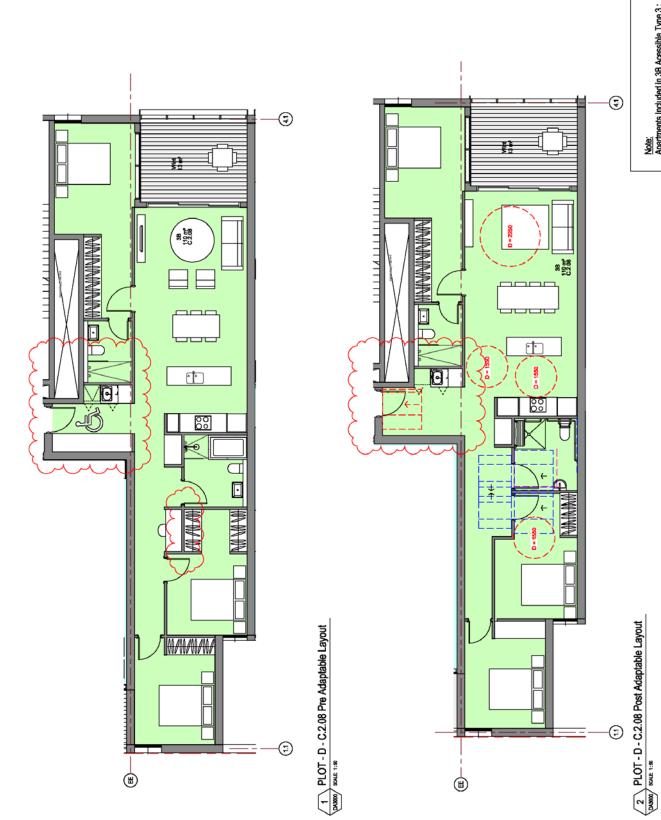

Note:
Apartments Included in 3B Acessible Type 3:
C208/C308
Total 2

| (8)                      | 8                                      |
|--------------------------|----------------------------------------|
|                          |                                        |
| 28 Storing Career (1997) | Adaptable Layout                       |
|                          | PLOT - D - C.2.01 Pre Adaptable Layout |