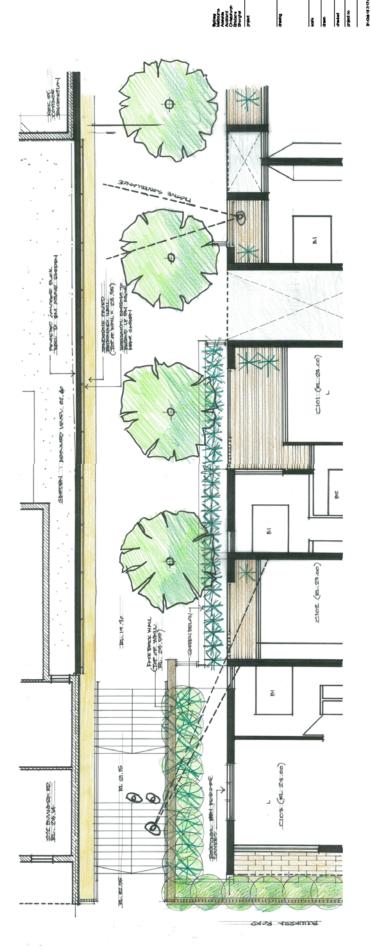

150263 1: 200@A1 TEAM

drecked project no

Section BB\_sole 1:200

485-521 Harris Street, Ultimo

Sketches - Sheet 03

RE 50000E

North Building Terrace - Section AA

Architectus: 100 miles (1971) m