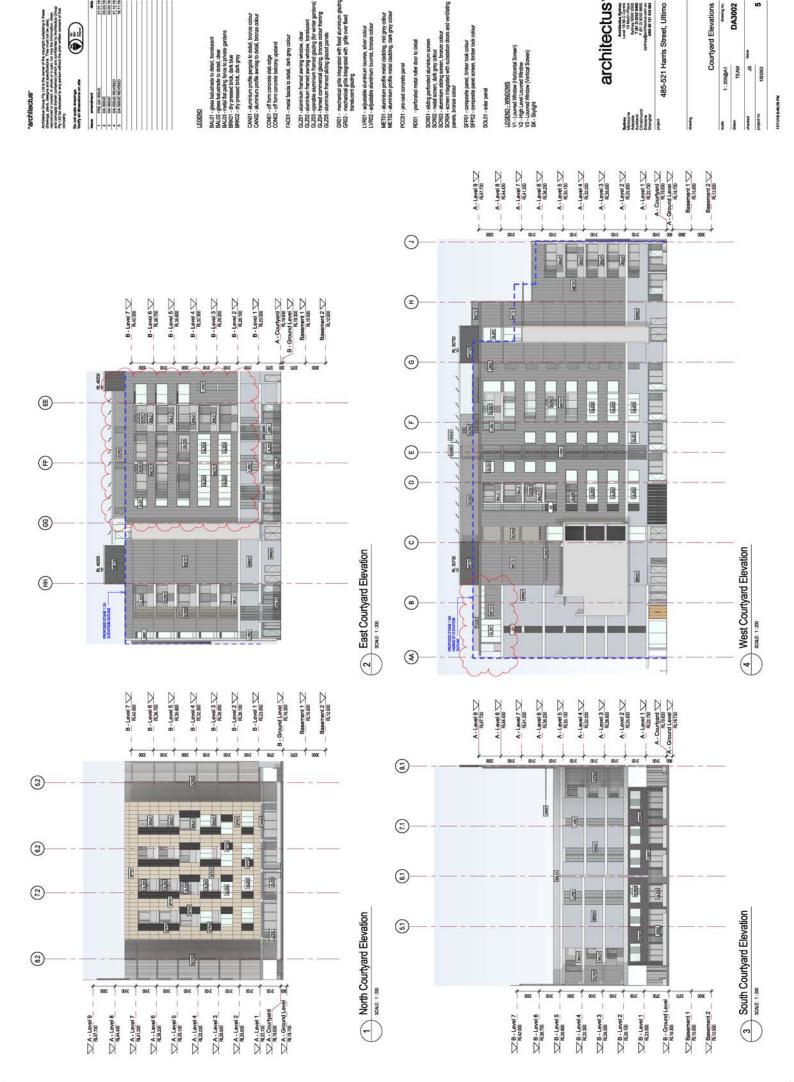

## 11 ## Do not acate drawings. Verity all dimensions on alts

FAC01 - metal fascia to detail, dark grey color CON01 - off form concrete siab edge CON02 - off form concrete balcony up

G.221 - aluminium framed awning window, clear G.202 - aluminium framed awning window, translur G.202 - aluminium framed awning the win G.203 - operate alignating, braves ocious G.204 - framed commensal glassing, braves ocious G.205 - aluminium framed sidning glassed pareels

LVR01 - adjustable aluminium louvres, silver colour LVR02 - adjustable aluminium louvres, bronze colou

MET01 - aluminium profile metal cladding, mid grey color MET02 - aluminium profile metal cladding, dark grey colo

RD01 - perforated metal roller door to detail PC001 - pre-cast concrete panel

SFP01 - composite penel, limber look colour SFP02 - composite penel screen, timber look colour

# architectus

| lagdd gar | Architectus<br>Level 18 M.<br>19 Mer<br>Sydney W.<br>F (81.2) &<br>F (81.2) &<br>Sydney@architectus |
|-----------|-----------------------------------------------------------------------------------------------------|
|-----------|-----------------------------------------------------------------------------------------------------|