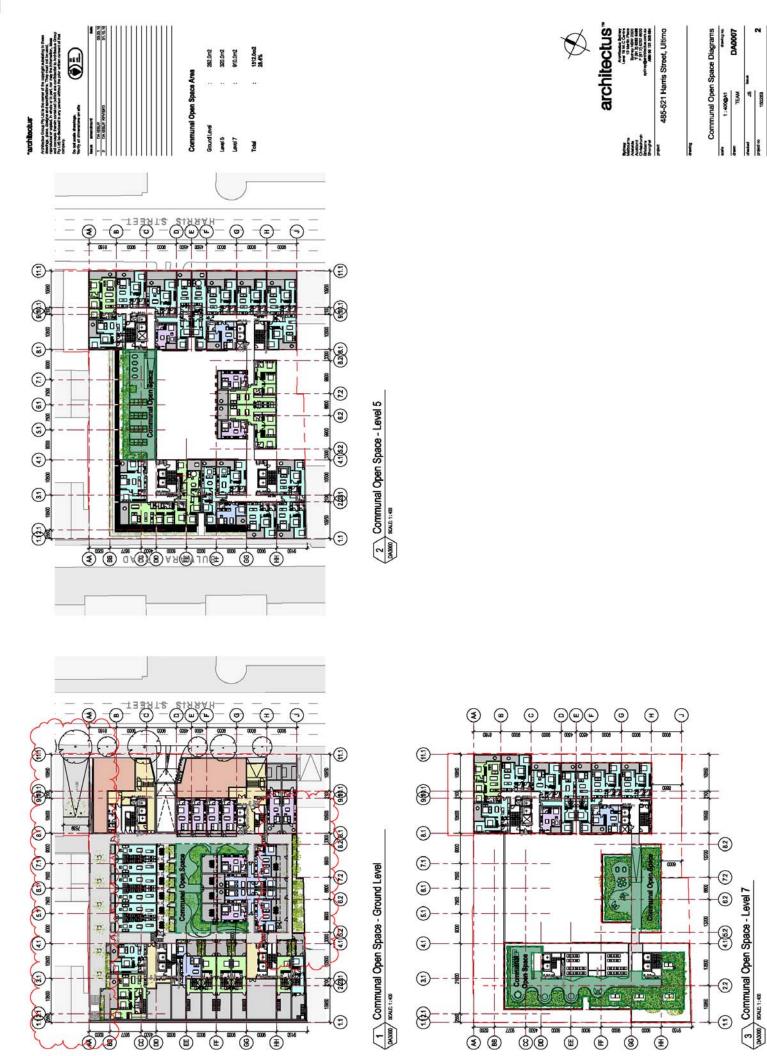

### **ATTACHMENT B**

## ARCHITECTURAL DRAWINGS 485-521 HARRIS STREET ULTIMO







1:1000@A1 TEAM 15 150283





50m2 690m2

COS Minimum DSZ = 10% Site Area ADG Minimum DSZ = 7% Site Area

Permascile Paving and Garden to Private Open Space

450m2 80m2 110m2



| con (1.5. to many<br>con very control of the control | 485-521 Harris Street, Ultimo |       |
|----------------------------------------------------------------------------------------------------------------------------------------------------------------------------------------------------------------------------------------------------------------------------------------------------------------------------------------------------------------------------------------------------------------------------------------------------------------------------------------------------------------------------------------------------------------------