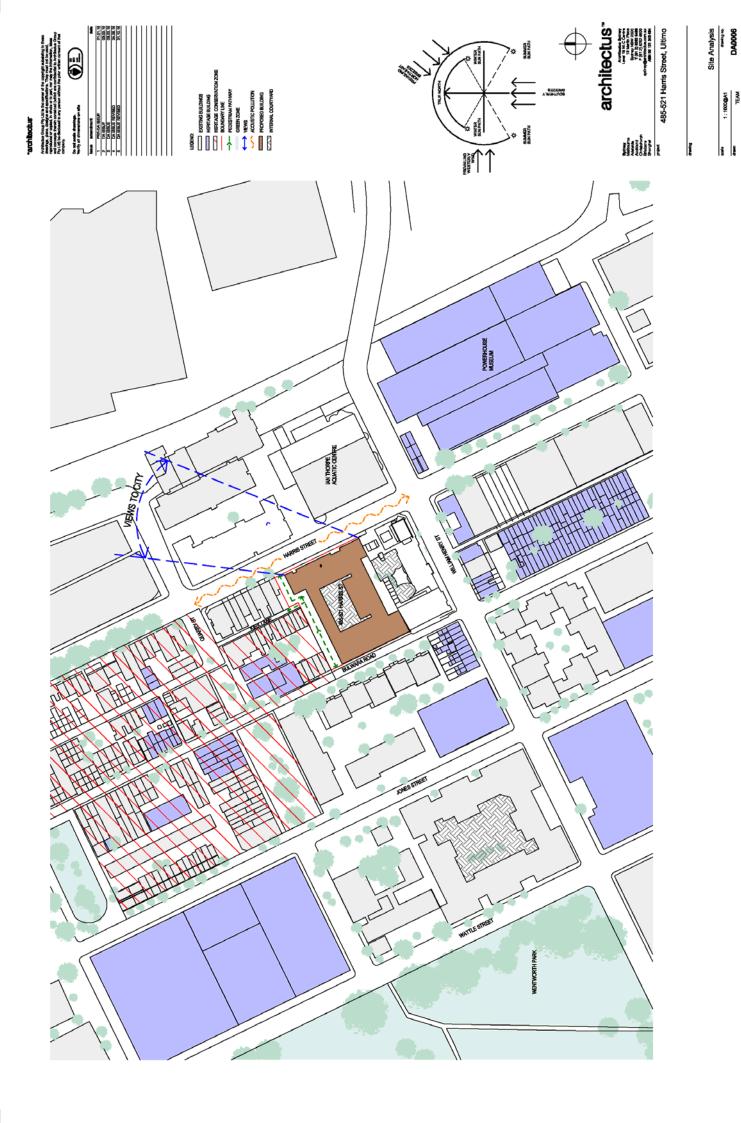

### **ATTACHMENT B**

## ARCHITECTURAL DRAWINGS 485-521 HARRIS STREET ULTIMO







1:1000@A1 TEAM 15 150283





50m2 690m2

COS Minimum DSZ = 10% Site Area ADG Minimum DSZ = 7% Site Area

Permascile Paving and Garden to Private Open Space

450m2 80m2 110m2



| con (1.5. to many<br>con very control of the control | 485-521 Harris Street, Ultimo |       |
|------------------------------------------------------------------------------------------------------------------------------------------------------------------------------------------------------------------------------------------------------------------------------------------------------------------------------------------------------------------------------------------------------------------------------------------------------------------------------------------------------------------------------------------