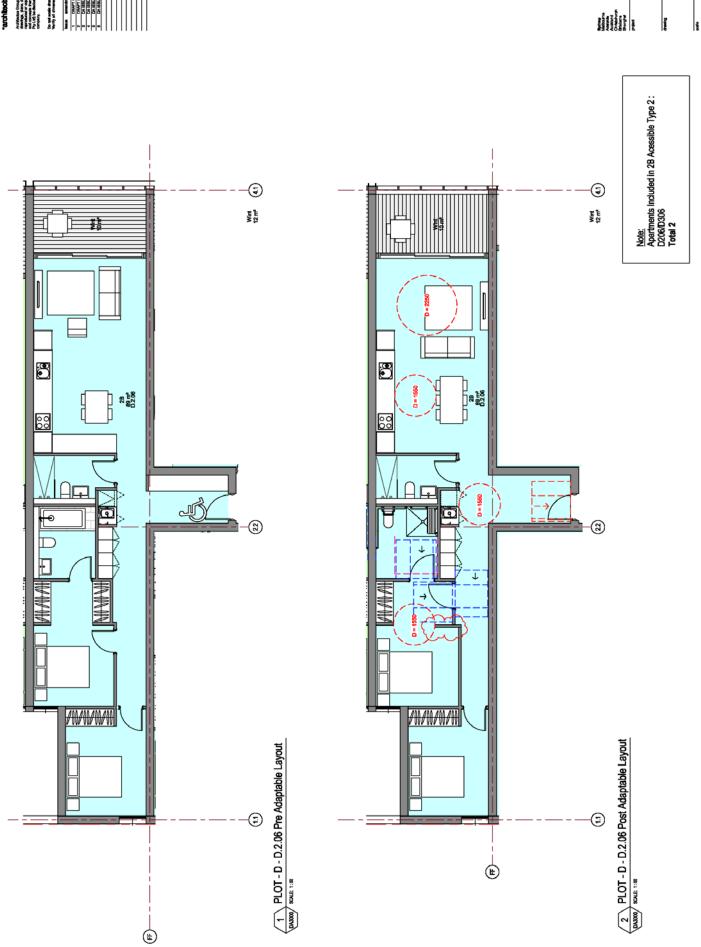

Note:
Apartments included in 28 Acessible Type 1:
A106/B106
A208/B206
A308/B306
A508/A506
Total 8

**(E)** 

**(3)** 

(E)

| The state of the s | 485-521 Harris Street, Ultimo | Adaptable Apartment Layouts | 1:50@A1 drawing no. | TEAM DA8001 | and St. | 150263      |  |
|--------------------------------------------------------------------------------------------------------------------------------------------------------------------------------------------------------------------------------------------------------------------------------------------------------------------------------------------------------------------------------------------------------------------------------------------------------------------------------------------------------------------------------------------------------------------------------------------------------------------------------------------------------------------------------------------------------------------------------------------------------------------------------------------------------------------------------------------------------------------------------------------------------------------------------------------------------------------------------------------------------------------------------------------------------------------------------------------------------------------------------------------------------------------------------------------------------------------------------------------------------------------------------------------------------------------------------------------------------------------------------------------------------------------------------------------------------------------------------------------------------------------------------------------------------------------------------------------------------------------------------------------------------------------------------------------------------------------------------------------------------------------------------------------------------------------------------------------------------------------------------------------------------------------------------------------------------------------------------------------------------------------------------------------------------------------------------------------------------------------------------|-------------------------------|-----------------------------|---------------------|-------------|---------|-------------|--|
| Bydowy<br>Melbours<br>Audeleck<br>Audeleck<br>Ordebergh<br>Belaters<br>Bergine                                                                                                                                                                                                                                                                                                                                                                                                                                                                                                                                                                                                                                                                                                                                                                                                                                                                                                                                                                                                                                                                                                                                                                                                                                                                                                                                                                                                                                                                                                                                                                                                                                                                                                                                                                                                                                                                                                                                                                                                                                                 | D#                            | Royana                      | gg.                 | um d        | checked | ou paged so |  |